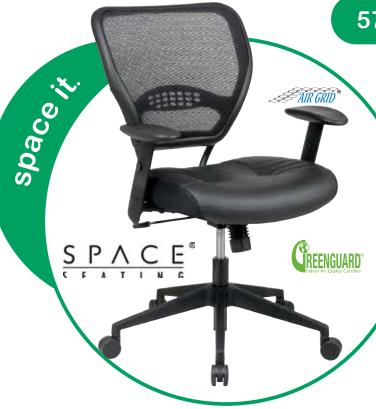

## 5700E

**Professional Dark Air Grid® Back Managers** Chair with Black Eco Leather Seat

- Breathable Dark Air Grid® Back with **Built-in Lumbar Support** 
  - Thick Padded Black Eco Leather Seat
  - Pneumatic Seat Height Adjustment
  - 2-to-1 Synchro Tilt Control with Adjustable Tilt Tension
  - Height Adjustable Angled Arms with Soft PU Pads
  - Heavy Duty Angled Nylon Base with Oversized Dual Wheel

**Carpet Casters** 

Has achieved GREENGUARD Certification

**Seat Size:** 20.5W x 19.5D x 3.5T

**Back Size:** 20.5W x 18.5H

Max. Overall Size: 42H x 27W x 26.5D

Arms Max Inside: 18.75

Arms to Floor Min: 25.5