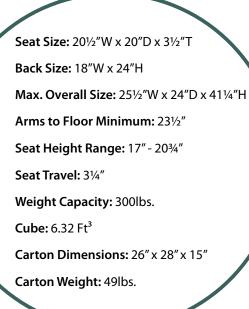

## TWYST SERIES Black Mesh Back with Antimicrobial Seat

- Black German Krall + Roth Mesh Back
  - Back mimics human vertebrae
  - 3-D lumbar support with elastomer spine twists with your body
  - 3-Way adjustable arms
  - Tilt tension and lock with seat slider
  - Black Nylon Base with Dual Wheel Carpet Casters
- Chair standard with molded foam Black Antimicrobial Vinyl Seat with optional fabric seat covers available in various colors