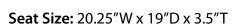

Back Size: 19.5"W x 20.5"H

Overall Size: 27.5"W x 26"D x 40"-44"H

Arms to Floor Minimum: 27.5" Seat Height Range: 19" - 23"

Seat Travel: 4"

Weight Capacity: 300lbs.

**Cube:** 6.77

Carton Dimensions: 30" x 15" x 26"