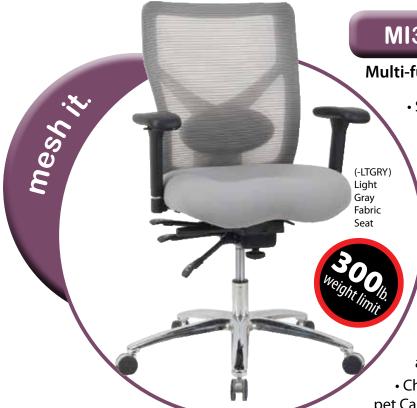

## Generation 2 | mesh it.

## MI3822-

## Multi-function Mesh Back Chair

- Sleek White Mesh Back with Clean Lines
  - Ratchet Back and Lumbar Support
    - Molded Foam Padded Fabric Seat Available in Light Gray (-LTGRY), Gray (-GRY), Ocean Blue (-OCEAN), Red (-RED), and Black (-BLK) or Black Eco Leather Seat (-ECB)
      - Height and Width Adjustable Arms with PU Pads
    - One Touch Pneumatic Seat Height Adjustment
- Multi-Function Control with Forward Tilt and Seat Slider
- Chrome Base with Oversized Dual Wheel Carpet Casters

Back Size: 19.5"W x 20.5"H

Overall Size: 27.5"W x 26"D x 40"-44"H

Arms to Floor Minimum: 27.5" Seat Height Range: 19" - 23"

Seat Travel: 4"

Weight Capacity: 300lbs.

**Cube:** 6.77

Carton Dimensions: 30" x 15" x 26"