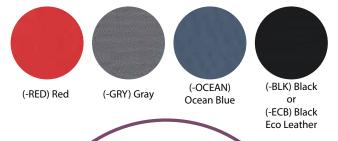

## Multi-function Mesh Back Chair

- Sleek White Mesh Back with Clean Lines
  - Ratchet Back and Lumbar Support
    - Molded Foam Padded Fabric Seat Available in Light Gray (-LTGRY), Gray (-GRY), Ocean Blue (-OCEAN), Red (-RED), and Black (-BLK) or Black Eco Leather Seat (-ECB)
      - Height and Width Adjustable Arms with PU Pads
    - One Touch Pneumatic Seat Height Adjustment
- Multi-Function Control with Forward Tilt and Seat Slider
- Chrome Base with Oversized Dual Wheel Carpet Casters