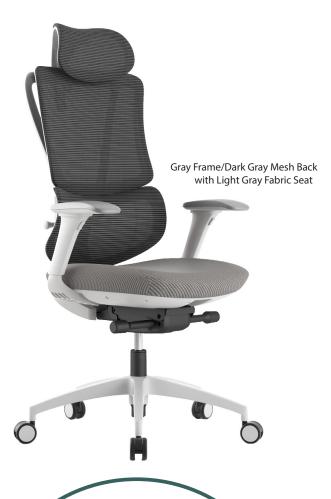

## **STARLINER SERIES**

- Starliner Executive Mesh Series
- Gray Frame/Dark Gray Mesh Back with Dark Gray or Light Gray Fabric Seat
- Black Frame/Dark Gray Mesh Back with Dark Gray Fabric Seat
- Synchronized Mechanism, 4 Locking Positions, Quick Spring 4-Step Tension
- Mesh Back (Wintex)
- Seat Slider with Tilt Control with Adjustable Tilt Tension
- Height Adjustable 4-Way Arms
- Adjustable Lumbar Support
- Adjustable Headrest
- Molded Foam Seat
- 300 lb Capacity with Heavy Duty Base with Oversized Dual Wheel Carpet Casters
- Limited Lifetime Warranty on Component Parts
- Intended for Commercial and Residential Us