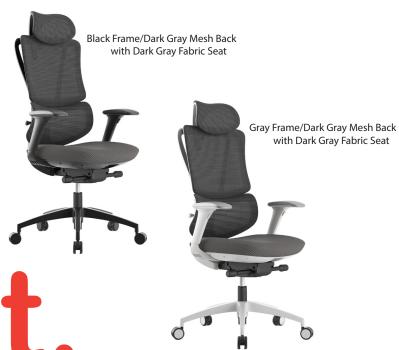

## **STARLINER SERIES**

- Starliner Executive Mesh Series
- Gray Frame/Dark Gray Mesh Back with Dark Gray or Light Gray Fabric Seat
- Black Frame/Dark Gray Mesh Back with Dark Gray Fabric Seat
- Synchronized Mechanism, 4 Locking Positions, Quick Spring 4-Step Tension
- Mesh Back (Wintex)
- Seat Slider with Tilt Control with Adjustable Tilt Tension
- Height Adjustable 4-Way Arms
- Adjustable Lumbar Support
- Adjustable Headrest
- Molded Foam Seat
- 300 lb Capacity with Heavy Duty Base with Oversized Dual Wheel Carpet Casters
- Limited Lifetime Warranty on Component Parts
- Intended for Commercial and Residential Us