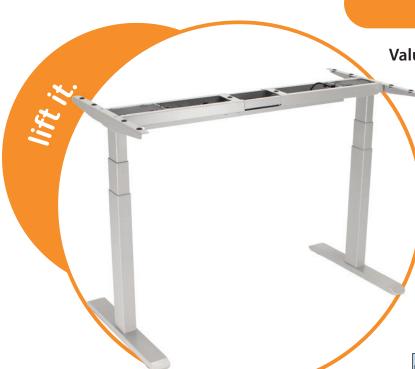

## **Value Lift Electric Base**

- 2 Motor 3 Stage
  - 4 Memory, 1 USB Controller with LED Display
    - Steel frame construction for stability
    - Weight capacity: 264 lbs.
    - Available in Black -BLK, Brushed Silver -BS, or White -WH
  - Includes Cable Cover

| Item                                                                                                                                                                                                                                                                                                                                                                                                                         |                         |                                  |
|------------------------------------------------------------------------------------------------------------------------------------------------------------------------------------------------------------------------------------------------------------------------------------------------------------------------------------------------------------------------------------------------------------------------------|-------------------------|----------------------------------|
| Keypads       U/P+4memory+1USB port         Carton Size       42.32"x10.82"x7.87"         Weight G/N       65.69lbs/60.18lbs (29.8/27.3kgs)         Bracket size       22.64"         Feet size       23.62"         Frame width range       42.32"-70.86"         Frame height range       25.2"-50.79"         Max loading       264lbs         Speed       1.57"/s         Suit ton size reference       Length 48", 60", | Item                    | Dual motor 3stage base           |
| Carton Size 42.32"x10.82"x7.87"  Weight G/N 65.69lbs/60.18lbs (29.8/27.3kgs)  Bracket size 22.64"  Feet size 23.62"  Frame width range 42.32"-70.86"  Frame height range 25.2"-50.79"  Max loading 264lbs  Speed 1.57"/s  Length 48", 60",                                                                                                                                                                                   | SKU                     | 23000-BLK/WH/BS                  |
| Weight G/N 65.69lbs/60.18lbs (29.8/27.3kgs)  Bracket size 22.64"  Feet size 23.62"  Frame width range 42.32"-70.86"  Frame height range 25.2"-50.79"  Max loading 264lbs  Speed 1.57"/s  Length 48", 60",                                                                                                                                                                                                                    | Keypads                 | U/P+4memory+1USB port            |
| Bracket size 22.64"  Feet size 23.62"  Frame width range 42.32"-70.86"  Frame height range 25.2"-50.79"  Max loading 264lbs  Speed 1.57"/s  Length 48", 60",                                                                                                                                                                                                                                                                 | Carton Size             | 42.32"x10.82"x7.87"              |
| Feet size 23.62"  Frame width range 42.32"-70.86"  Frame height range 25.2"-50.79"  Max loading 264lbs  Speed 1.57"/s  Length 48", 60",                                                                                                                                                                                                                                                                                      | Weight G/N              | 65.69lbs/60.18lbs (29.8/27.3kgs) |
| Frame width range 42.32"-70.86"  Frame height range 25.2"-50.79"  Max loading 264lbs  Speed 1.57"/s  Length 48", 60",                                                                                                                                                                                                                                                                                                        | Bracket size            | 22.64"                           |
| Frame height range 25.2"-50.79"  Max loading 264lbs  Speed 1.57"/s  Length 48", 60",                                                                                                                                                                                                                                                                                                                                         | Feet size               | 23.62"                           |
| Max loading 264lbs  Speed 1.57"/s  Length 48", 60",                                                                                                                                                                                                                                                                                                                                                                          | Frame width range       | 42.32"-70.86"                    |
| Speed 1.57"/s  Suit top size reference Length 48", 60",                                                                                                                                                                                                                                                                                                                                                                      | Frame height range      | 25.2"-50.79"                     |
| Suit top size reference Length 48", 60",                                                                                                                                                                                                                                                                                                                                                                                     | Max loading             | 264lbs                           |
|                                                                                                                                                                                                                                                                                                                                                                                                                              | Speed                   | 1.57"/s                          |
|                                                                                                                                                                                                                                                                                                                                                                                                                              | Suit top size reference |                                  |