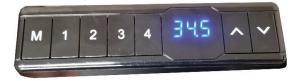

## **Value Lift Electric Base**

- 2 Motor 3 Stage
  - 4 Memory, 1 USB Controller with LED Display
    - Steel frame construction for stability
    - Weight capacity: 264 lbs.
    - Available in Black -BLK, Brushed Silver -BS, or White -WH
  - Includes Cable Cover

| Item                                                                                                                                                                                                                                                                                                                                                                                                                         |                         |                                  |
|------------------------------------------------------------------------------------------------------------------------------------------------------------------------------------------------------------------------------------------------------------------------------------------------------------------------------------------------------------------------------------------------------------------------------|-------------------------|----------------------------------|
| Keypads       U/P+4memory+1USB port         Carton Size       42.32"x10.82"x7.87"         Weight G/N       65.69lbs/60.18lbs (29.8/27.3kgs)         Bracket size       22.64"         Feet size       23.62"         Frame width range       42.32"-70.86"         Frame height range       25.2"-50.79"         Max loading       264lbs         Speed       1.57"/s         Suit ton size reference       Length 48", 60", | Item                    | Dual motor 3stage base           |
| Carton Size 42.32"x10.82"x7.87"  Weight G/N 65.69lbs/60.18lbs (29.8/27.3kgs)  Bracket size 22.64"  Feet size 23.62"  Frame width range 42.32"-70.86"  Frame height range 25.2"-50.79"  Max loading 264lbs  Speed 1.57"/s  Length 48", 60",                                                                                                                                                                                   | SKU                     | 23000-BLK/WH/BS                  |
| Weight G/N 65.69lbs/60.18lbs (29.8/27.3kgs)  Bracket size 22.64"  Feet size 23.62"  Frame width range 42.32"-70.86"  Frame height range 25.2"-50.79"  Max loading 264lbs  Speed 1.57"/s  Length 48", 60",                                                                                                                                                                                                                    | Keypads                 | U/P+4memory+1USB port            |
| Bracket size 22.64"  Feet size 23.62"  Frame width range 42.32"-70.86"  Frame height range 25.2"-50.79"  Max loading 264lbs  Speed 1.57"/s  Length 48", 60",                                                                                                                                                                                                                                                                 | Carton Size             | 42.32"x10.82"x7.87"              |
| Feet size 23.62"  Frame width range 42.32"-70.86"  Frame height range 25.2"-50.79"  Max loading 264lbs  Speed 1.57"/s  Length 48", 60",                                                                                                                                                                                                                                                                                      | Weight G/N              | 65.69lbs/60.18lbs (29.8/27.3kgs) |
| Frame width range 42.32"-70.86"  Frame height range 25.2"-50.79"  Max loading 264lbs  Speed 1.57"/s  Length 48", 60",                                                                                                                                                                                                                                                                                                        | Bracket size            | 22.64"                           |
| Frame height range 25.2"-50.79"  Max loading 264lbs  Speed 1.57"/s  Length 48", 60",                                                                                                                                                                                                                                                                                                                                         | Feet size               | 23.62"                           |
| Max loading 264lbs  Speed 1.57"/s  Length 48", 60",                                                                                                                                                                                                                                                                                                                                                                          | Frame width range       | 42.32"-70.86"                    |
| Speed 1.57"/s  Suit top size reference Length 48", 60",                                                                                                                                                                                                                                                                                                                                                                      | Frame height range      | 25.2"-50.79"                     |
| Suit top size reference Length 48", 60",                                                                                                                                                                                                                                                                                                                                                                                     | Max loading             | 264lbs                           |
|                                                                                                                                                                                                                                                                                                                                                                                                                              | Speed                   | 1.57"/s                          |
|                                                                                                                                                                                                                                                                                                                                                                                                                              | Suit top size reference |                                  |