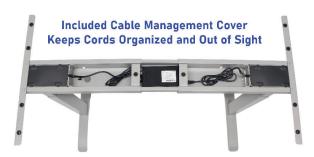

## **Value Lift Electric Base**

- 2 Motor 3 Stage
  - 4 Memory, 1 USB Controller with LED Display
    - Steel frame construction for stability
    - Weight capacity: 264 lbs.
    - Available in Black -BLK, Brushed Silver -BS, or White -WH
  - Includes Cable Cover