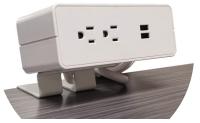

### **Grommet Mount Desk Power Block**

OFD-BIDPM20-B - Pwr Block w/2 Outlets, Grommet Mount, Black.....List \$177 OFD-BIDPM20-BS - Pwr Block w/2 Outlets, Grommet Mount, Brushed Silver...List \$177 OFD-BIDPM20-WH - Pwr Block w/2 Outlets, Grommet Mount, White....List \$177

### **Grommet Mount Desk Power Block with USB**

OFD-BIDPM22-B - Pwr Block w/2 Outlets, 2 USB, Grommet Mount, Black...List \$225 OFD-BIDPM22-BS - PwrBlockw/2 Outlets, 2 USB, Grommet Mount, Bushed Silver.....List \$225 OFD-BIDPM22-WH - PwrBlockw/2 Outlets, 2 USB, Grommet Mount, White....List \$225