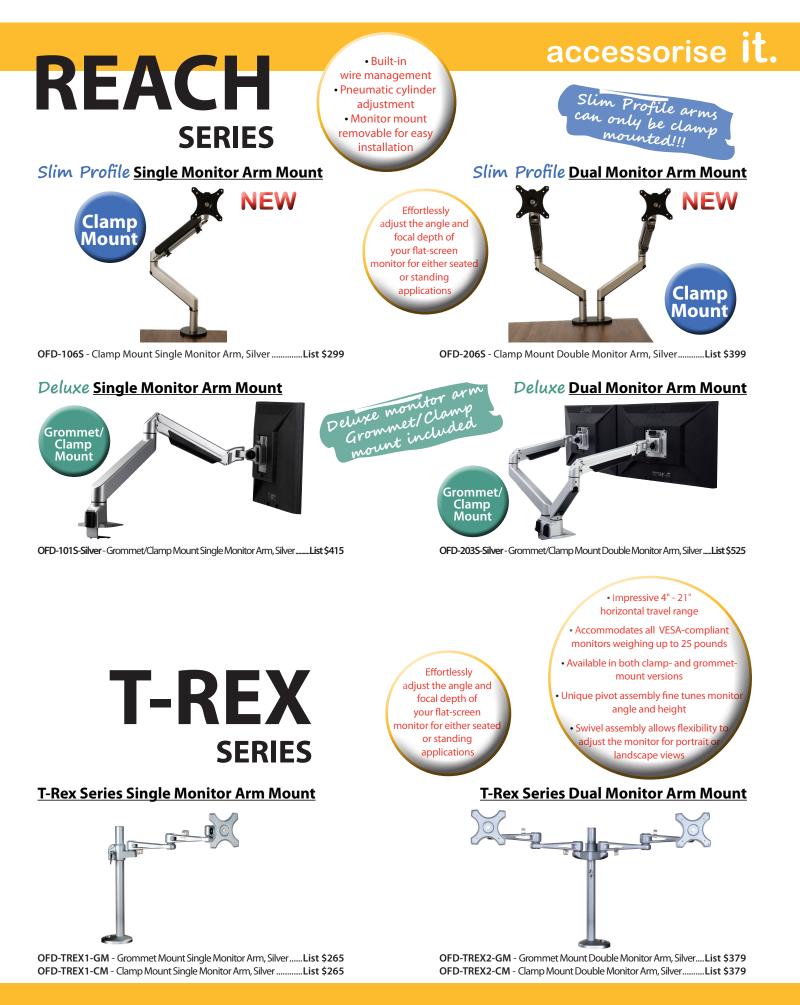

# Table Top Power Insert NEW!

- 18"W x 4.88"D
  - **Electric Flip Cover**
- Brushed Silver Finish
- Black Face Inside
- 3 Power Plugs
- ° 2 USB, 5V 2.1 Amp
- 1 HDMI

0

- 1 RJ45 Plug
- Wireless Phone Charging Pod
- 60" Plug-in Cord
- Power Accessible from Both
  Sides when Cover is Flipped Up

OFDTABLEPOWER-BS - Table Power Insert, 16"W x 4.88"D......List \$525