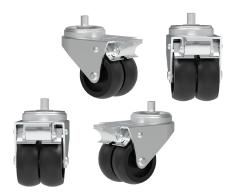

## **Dual-Wheels**

Set of 4 Wheel Kit For Height Adjustable Tables

OFD-LIFTCASTER-BK - Set of 4 Wheel Kit for OFD-CIELBASEA Feet, Black ... List \$49

56 we stock it.