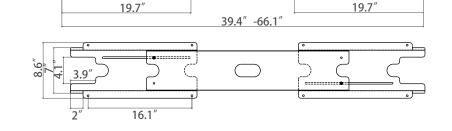

## **Dual-Wheels**

Set of 4 Wheel Kit For Height Adjustable Tables

OFD-LIFTCASTER-BK - Set of 4 Wheel Kit for OFD-CIELBASEA Feet, Black ... List \$49

56 we stock it.