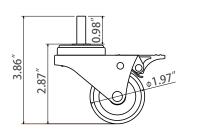

## **Dual-Wheels**

Set of 4 Wheel Kit For Height Adjustable Tables

OFD-LIFTCASTER-BK - Set of 4 Wheel Kit for OFD-CIELBASEA Feet, Black ... List \$49

56 we stock it.