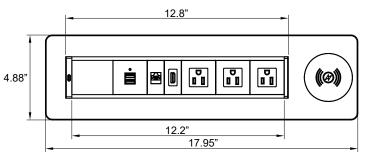

# Table Top Power Insert NEW!

- 18"W x 4.88"D
  - **Electric Flip Cover**
- Brushed Silver Finish
- Black Face Inside
- 3 Power Plugs
- ° 2 USB, 5V 2.1 Amp
- 1 HDMI

0

- 1 RJ45 Plug
- Wireless Phone Charging Pod
- 60" Plug-in Cord
- Power Accessible from Both
  Sides when Cover is Flipped Up

OFDTABLEPOWER-BS - Table Power Insert, 16"W x 4.88"D......List \$525