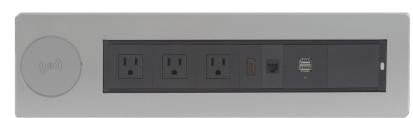

# Table Top Power Insert NEW!

- 18"W x 4.88"D
  - **Electric Flip Cover**
- Brushed Silver Finish
- Black Face Inside
- 3 Power Plugs
- ° 2 USB, 5V 2.1 Amp
- 1 HDMI

0

- 1 RJ45 Plug
- Wireless Phone Charging Pod
- 60" Plug-in Cord
- Power Accessible from Both
  Sides when Cover is Flipped Up

OFDTABLEPOWER-BS - Table Power Insert, 16"W x 4.88"D......List \$525