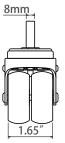

## **Dual-Wheels**

Set of 4 Wheel Kit For Height Adjustable Tables

OFD-LIFTCASTER-BK - Set of 4 Wheel Kit for OFD-CIELBASEA Feet, Black ... List \$49

56 we stock it.