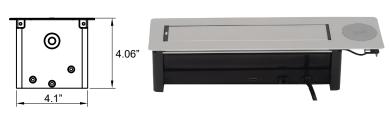

# Table Top Power Insert NEW!

- 18"W x 4.88"D
  - **Electric Flip Cover**
- Brushed Silver Finish
- Black Face Inside
- 3 Power Plugs
- ° 2 USB, 5V 2.1 Amp
- 1 HDMI

0

- 1 RJ45 Plug
- Wireless Phone Charging Pod
- 60" Plug-in Cord
- Power Accessible from Both
  Sides when Cover is Flipped Up

OFDTABLEPOWER-BS - Table Power Insert, 16"W x 4.88"D......List \$525