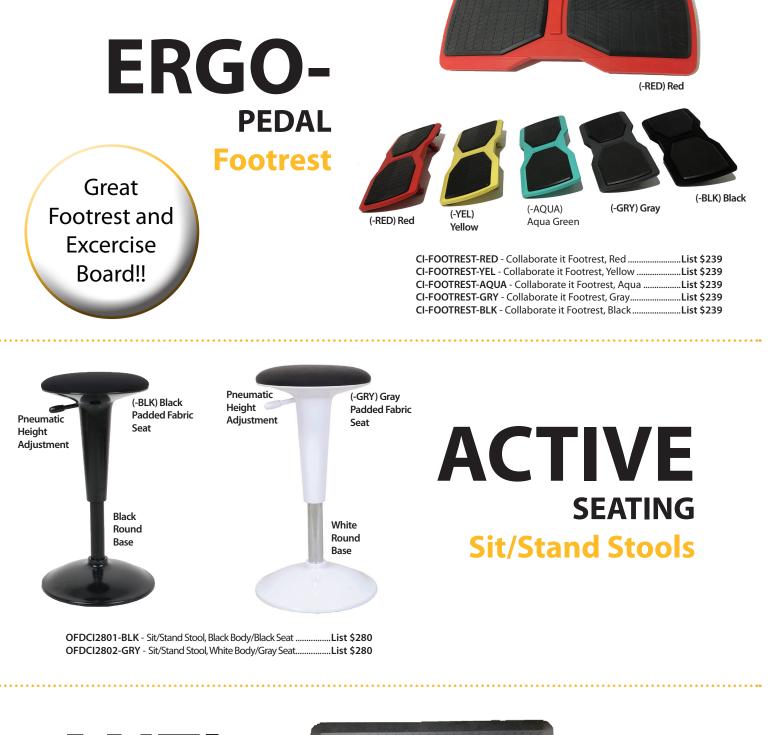

- Black Polyurethane
- 231/4" x 361/4"
- Anti-skid top and bottom with beveled edge

OFD-AFM2336 - Black Polyurethane Anti-Fatigue Mat, 23.25" x 36.25"....List \$144

we stock it. 55