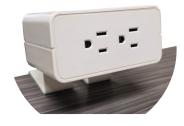

### **Clamp Mount Desk Power Block**

OFD-BIDPM20CLAMP-B - Pwr Block w/2 Outlets, Clamp Mount, Black......List \$177 OFD-BIDPM20CLAMP-BS - PwrBlockw/2Outlets, Clamp Mount, Bushed Sher.....List \$177 OFD-BIDPM20CLAMP-WH - Pwr Block w/2 Outlets, Clamp Mount, White.List \$177

#### **Clamp Mount Desk Power Block with USB**

OFD-BIDPM22CLAMP-B - PwrBlockw/2Outlets, 2USB, Clamp Mount, Black.List \$225 OFD-BIDPM22CLAMP-BS - PwrBlockw/2Outlets, 2USB, Clamp Mount, BushedSilver.List \$225 OFD-BIDPM22CLAMP-WH - PwrBlockw/2Outlets, 2USB, Clamp Mount, White.......List \$225