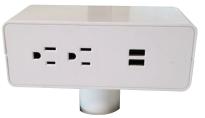

### **Grommet Mount Desk Power Block with USB**

OFD-BIDPM22-B - Pwr Block w/2 Outlets, 2 USB, Grommet Mount, Black...List \$225 OFD-BIDPM22-BS - PwrBlockw/2 Outlets, 2 USB, Grommet Mount, Bushed Silver.....List \$225 OFD-BIDPM22-WH - PwrBlockw/2 Outlets, 2 USB, Grommet Mount, White....List \$225