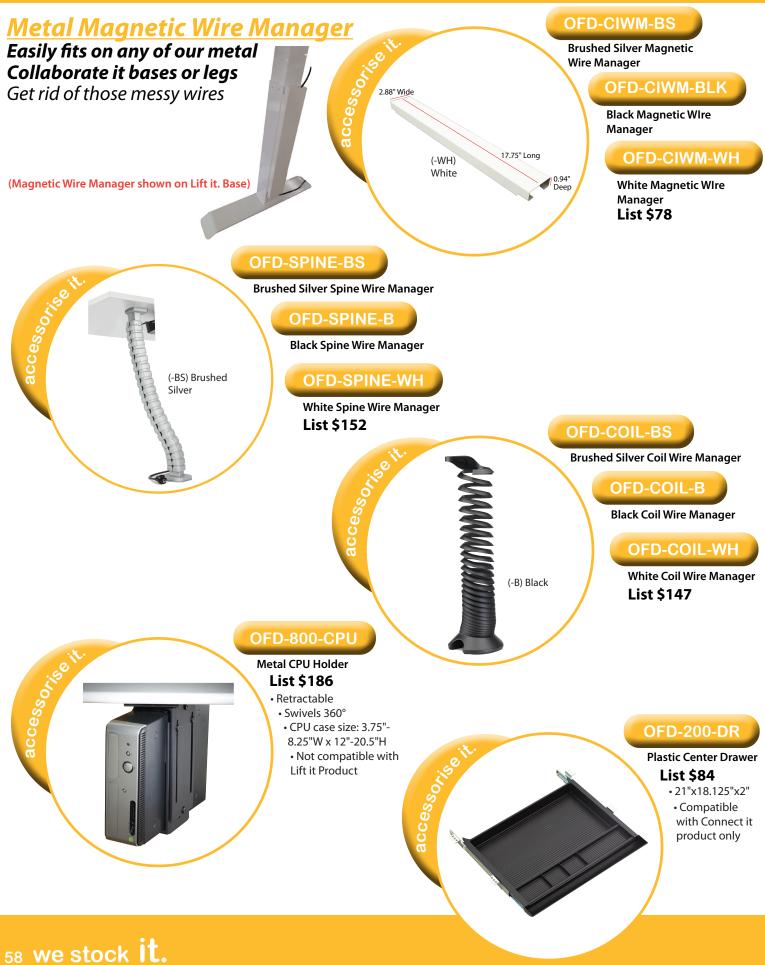

- Black Polyurethane
- 231/4" x 361/4"
- Anti-skid top and bottom with beveled edge

OFD-AFM2336 - Black Polyurethane Anti-Fatigue Mat, 23.25" x 36.25"....List \$144

we stock it. 55

# **Telescopic Cord Cover**

For Bottom Frame of Height Adjustable Tables

Get rid of those messy wires Screws into underside of work surface

(Shown under desk)

31.5"

(-WH) White

3.1

OFD-ELBASECOVER-BLK-Cord Cover for Electric Bases, Black...... List \$85 OFD-ELBASECOVER-BS-Cord Cover for Electric Bases, Brushed Silver...... List \$85 OFD-ELBASECOVER-WH - Cord Cover for Electric Bases. White ...... List \$85

## **Dual-Wheels**

Set of 4 Wheel Kit For Height Adjustable Tables

OFD-LIFTCASTER-BK - Set of 4 Wheel Kit for OFD-CIELBASEA Feet, Black ... List \$49

56 we stock it.

# Table Top Power Insert NEW!

### **Brushed Silver**

### **Grommet Mount Desk Power Block**

OFD-BIDPM20-B - Pwr Block w/2 Outlets, Grommet Mount, Black.....List \$177 OFD-BIDPM20-BS - Pwr Block w/2 Outlets, Grommet Mount, Brushed Silver...List \$177 OFD-BIDPM20-WH - Pwr Block w/2 Outlets, Grommet Mount, White....List \$177

### **Grommet Mount Desk Power Block with USB**

OFD-BIDPM22-B - Pwr Block w/2 Outlets, 2 USB, Grommet Mount, Black...List \$225 OFD-BIDPM22-BS - PwrBlockw/2 Outlets, 2 USB, Grommet Mount, Bushed Silver.....List \$225 OFD-BIDPM22-WH - PwrBlockw/2 Outlets, 2 USB, Grommet Mount, White....List \$225

- 18"W x 4.88"D
  - **Electric Flip Cover**
- Brushed Silver Finish
- Black Face Inside
- 3 Power Plugs
- ° 2 USB, 5V 2.1 Amp
- 1 HDMI

0

- 1 RJ45 Plug
- Wireless Phone Charging Pod
- 60" Plug-in Cord
- Power Accessible from Both
  Sides when Cover is Flipped Up

OFDTABLEPOWER-BS - Table Power Insert, 16"W x 4.88"D......List \$525

### **Clamp Mount Desk Power Block**

OFD-BIDPM20CLAMP-B - Pwr Block w/2 Outlets, Clamp Mount, Black......List \$177 OFD-BIDPM20CLAMP-BS - PwrBlockw/2Outlets, Clamp Mount, Bushed Sher.....List \$177 OFD-BIDPM20CLAMP-WH - Pwr Block w/2 Outlets, Clamp Mount, White.List \$177

#### **Clamp Mount Desk Power Block with USB**

OFD-BIDPM22CLAMP-B - PwrBlockw/2Outlets, 2USB, Clamp Mount, Black.List \$225 OFD-BIDPM22CLAMP-BS - PwrBlockw/2Outlets, 2USB, Clamp Mount, BushedSilver.List \$225 OFD-BIDPM22CLAMP-WH - PwrBlockw/2Outlets, 2USB, Clamp Mount, White.......List \$225

we stock it. 57