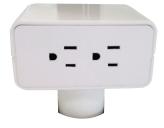

### **Grommet Mount Desk Power Block**

OFD-BIDPM20-B - Pwr Block w/2 Outlets, Grommet Mount, Black.....List \$177 OFD-BIDPM20-BS - Pwr Block w/2 Outlets, Grommet Mount, Brushed Silver...List \$177 OFD-BIDPM20-WH - Pwr Block w/2 Outlets, Grommet Mount, White....List \$177