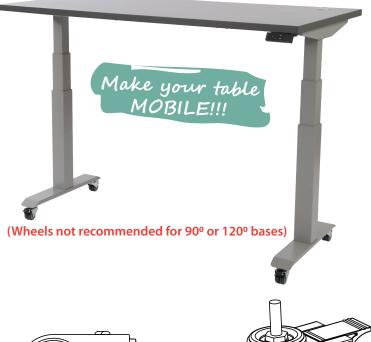

## **Dual-Wheels**

Set of 4 Wheel Kit For Height Adjustable Tables

OFD-LIFTCASTER-BK - Set of 4 Wheel Kit for OFD-CIELBASEA Feet, Black ... List \$49

56 we stock it.