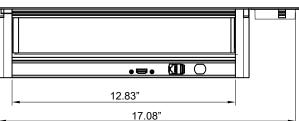

# Table Top Power Insert NEW!

- 18"W x 4.88"D
  - **Electric Flip Cover**
- Brushed Silver Finish
- Black Face Inside
- 3 Power Plugs
- ° 2 USB, 5V 2.1 Amp
- 1 HDMI

0

- 1 RJ45 Plug
- Wireless Phone Charging Pod
- 60" Plug-in Cord
- Power Accessible from Both
  Sides when Cover is Flipped Up

OFDTABLEPOWER-BS - Table Power Insert, 16"W x 4.88"D......List \$525