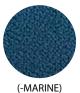

## Mid-Back Managers Chair

- One Touch Pneumatic Seat Height Adjustment
  - Multi-Function Control
  - Ratchet Back Height Adjustment
  - SuperFlex Fabric on Molded Foam Seat
- Available in Black (-BLK), Gray (-GRY), Red (-RED), Marine Blue (-MARINE), and Lime Green (-LIME)
- Height and Width Adjustable Arms with PU Pads
- Heavy Duty Nylon Base with Dual Wheel Carpet Casters

Weight Capacity: 300 lbs.

(-BLK) Black

(-GRY) Gray

(-RED) Red

Marine Blue

(-LIME) Lime Green

**Cube:** 6.50

Carton Dimensions: 25" x 27" x 14"