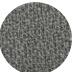

## Mid-Back Managers Chair

- One Touch Pneumatic Seat Height Adjustment
  - Multi-Function Control
  - Ratchet Back Height Adjustment
  - SuperFlex Fabric on Molded Foam Seat
- Available in Black (-BLK), Gray (-GRY), Red (-RED), Marine Blue (-MARINE), and Lime Green (-LIME)
- Height and Width Adjustable Arms with PU Pads
- Heavy Duty Nylon Base with Dual Wheel Carpet Casters

Weight Capacity: 300 lbs.

(-BLK) Black

(-GRY) Gray

(-RED) Red

Marine Blue

(-LIME) Lime Green

**Cube:** 6.50

Carton Dimensions: 25" x 27" x 14"