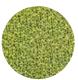

## Mid-Back Managers Chair

- One Touch Pneumatic Seat Height Adjustment
  - Multi-Function Control
  - Ratchet Back Height Adjustment
  - SuperFlex Fabric on Molded Foam Seat
- Available in Black (-BLK), Gray (-GRY), Red (-RED), Marine Blue (-MARINE), and Lime Green (-LIME)
- Height and Width Adjustable Arms with PU Pads
- Heavy Duty Nylon Base with Dual Wheel Carpet Casters

Weight Capacity: 300 lbs.

(-BLK) Black

(-GRY) Gray

(-RED) Red

Marine Blue

(-LIME) Lime Green

**Cube:** 6.50

Carton Dimensions: 25" x 27" x 14"