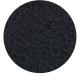

## Mid-Back Managers Chair

- One Touch Pneumatic Seat Height Adjustment
  - Multi-Function Control
  - Ratchet Back Height Adjustment
  - SuperFlex Fabric on Molded Foam Seat
- Available in Black (-BLK), Gray (-GRY), Red (-RED), Marine Blue (-MARINE), and Lime Green (-LIME)
- Height and Width Adjustable Arms with PU Pads
- Heavy Duty Nylon Base with Dual Wheel Carpet Casters

Weight Capacity: 300 lbs.

(-BLK) Black

(-GRY) Gray

(-RED) Red

Marine Blue

(-LIME) Lime Green

**Cube:** 6.50

Carton Dimensions: 25" x 27" x 14"