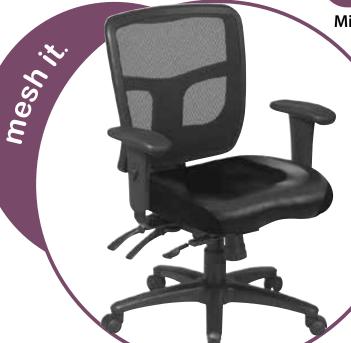

## **Mid-Back Managers Chair**

- Black Mesh Back with Built-in Lumbar Support
  - One Touch Pneumatic Seat Height Adjustment
    - Multi-Function Control
    - Ratchet Back Height Adjustment
    - Black Eco Leather Seat
  - Height and Width Adjustable Arms with PU Pads
  - Heavy Duty Nylon Base with Dual Wheel Carpet Casters

**Cube:** 6.50

Carton Dimensions: 25" x 27" x 14"

Carton Weight: 81 lbs.

**Seat Size:** 20.25"W x 19"D x 3.5"T

**Back Size:** 19"W x 16.75"H

Max. Overall Size: 26.5"W x 25.25"D x 39"H

Arms Max Inside: 19"

Arms to Floor Min: 25.5"

Arms to Seat Min: 6.75"

Seat Height Range: 18.25"-22"

Seat Travel: 3.75"

Weight: 50 lbs.

Weight Capacity: 300 lbs.