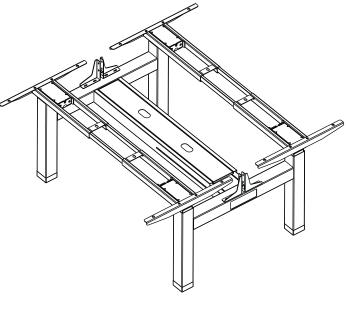

## OFD-CI2DBLELBASE-

2 Stage Double Electric Height Adjustable Base

Smart L-type Products
Automatic Lifting

RoHS

## **OFD-CI2DBLELBASE-**

2 Stage Double Electric Height Adjustable Base

| ТҮРЕ                          | DATA                            |
|-------------------------------|---------------------------------|
| Leg Shape                     | Square                          |
| Frame Height Adjustable Range | 27.20" - 45.30" (Top adds 1.1") |
| Frame Adjustable Range        | W(49.21-62.60")*D(23.62")       |
| Foot Length Size              | 2.76" x 2.76"                   |
| Speed                         | 1.6" /second                    |
| Maximum Lifting Capacity      | 264 lbs                         |
| Input                         | 100-240V                        |