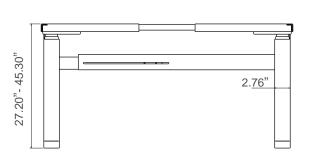

## **OFD-CI2DBLELBASE-**

2 Stage Double Electric Height Adjustable Base

| ТҮРЕ                          | DATA                            |
|-------------------------------|---------------------------------|
| Leg Shape                     | Square                          |
| Frame Height Adjustable Range | 27.20" - 45.30" (Top adds 1.1") |
| Frame Adjustable Range        | W(49.21-62.60")*D(23.62")       |
| Foot Length Size              | 2.76" x 2.76"                   |
| Speed                         | 1.6" /second                    |
| Maximum Lifting Capacity      | 264 lbs                         |
| Input                         | 100-240V                        |