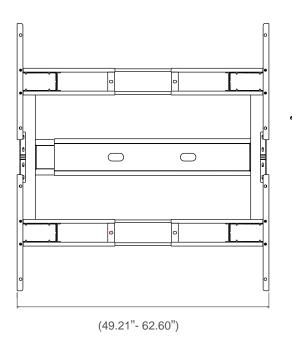

## **OFD-CI2DBLELBASE-**

2 Stage Double Electric Height Adjustable Base

| ТҮРЕ                          | DATA                            |
|-------------------------------|---------------------------------|
| Leg Shape                     | Square                          |
| Frame Height Adjustable Range | 27.20" - 45.30" (Top adds 1.1") |
| Frame Adjustable Range        | W(49.21-62.60")*D(23.62")       |
| Foot Length Size              | 2.76" x 2.76"                   |
| Speed                         | 1.6" /second                    |
| Maximum Lifting Capacity      | 264 lbs                         |
| Input                         | 100-240V                        |