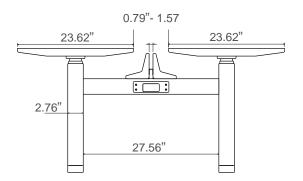

## **OFD-CI2DBLELBASE-**

2 Stage Double Electric Height Adjustable Base

| ТҮРЕ                          | DATA                            |
|-------------------------------|---------------------------------|
| Leg Shape                     | Square                          |
| Frame Height Adjustable Range | 27.20" - 45.30" (Top adds 1.1") |
| Frame Adjustable Range        | W(49.21-62.60")*D(23.62")       |
| Foot Length Size              | 2.76" x 2.76"                   |
| Speed                         | 1.6" /second                    |
| Maximum Lifting Capacity      | 264 lbs                         |
| Input                         | 100-240V                        |