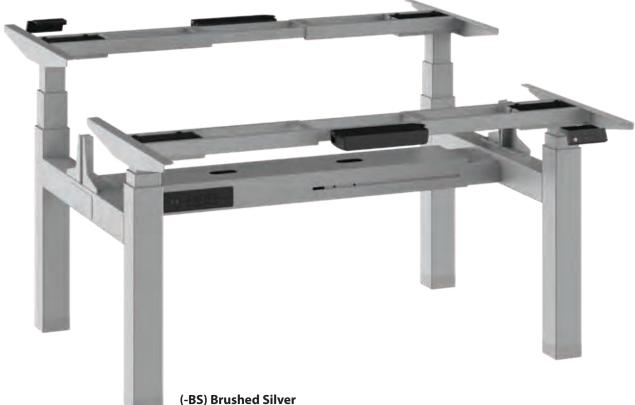

## OFD-CI2DBLELBASE-

2 Stage Double Electric Height Adjustable Base

Smart L-type Products
Automatic Lifting

RoHS

## **OFD-CI2DBLELBASE-**

2 Stage Double Electric Height Adjustable Base

| ТҮРЕ                          | DATA                            |
|-------------------------------|---------------------------------|
| Leg Shape                     | Square                          |
| Frame Height Adjustable Range | 27.20" - 45.30" (Top adds 1.1") |
| Frame Adjustable Range        | W(49.21-62.60")*D(23.62")       |
| Foot Length Size              | 2.76" x 2.76"                   |
| Speed                         | 1.6" /second                    |
| Maximum Lifting Capacity      | 264 lbs                         |
| Input                         | 100-240V                        |