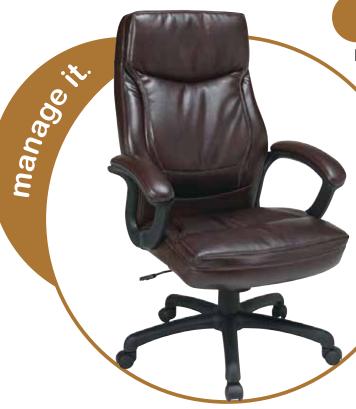

## OFD6400-ESP

**Executive High Back Eco Leather Chair** 

- Thick Padded Contour Seat and Back with **Built-in Lumbar Support** 
  - One Touch Pneumatic Seat Height Adjustment
  - Locking Tilt Control with Adjustable **Tilt Tension**
  - Padded Nylon Loop Arms
  - Eco Leather: Espresso (-ESP) with 2-Tone Stitching
- Heavy Duty Nylon Base with Dual Wheel **Carpet Casters**

Seat Size: 20.75"W x 20.5"D x 3.5"T Back Size: 20"W x 26.75"H x 3.5"T

Max. Overall Size: 26.25"W x 28"D x 43.5"-46.5"H

Arms to Floor Min: 27.25" Seat Range: 18.25"-21.25"

Seat Travel: 3" Weight: 42 lbs.

Weight Capacity: 250 lbs.