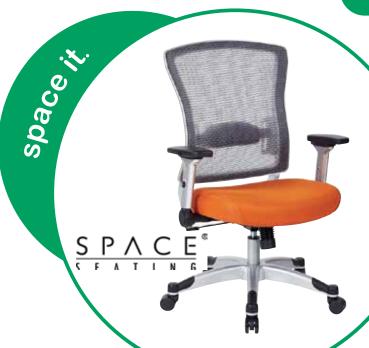

## Professional Light Air Grid® Manager's Chair

- Breathable Light Air Grid® back with adjustable lumbar support
  - One touch pneumatic seat height adjustment
  - 2-to-1 synchro tilt control with adjustable tilt tension
  - Platinum coated 4 way adjustable flip arms with PU pads
- Heavy duty platinum coated base with black end caps and oversized dual wheel carpet casters
- Has achieved GREENGUARD Certification
- Available in Blue (-7), Red (-9), Orange (-18), Purple (-512), Green (-6), and Black (-3)

-7 Blue -9 Red

-18 Orange

-512 Purple -6 Green

**Seat Size:** 21.5W x 19.75D

**Back Size:** 22W x 22.75H

Max. Overall Size: 28.5W x 23.75D x 44.25H

**Seat Range:** 18.5-22.5

Seat Travel: 4