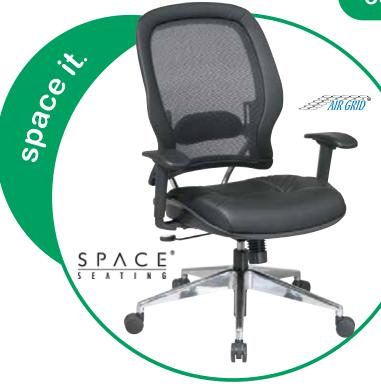

## Professional Air Grid® Back Chair with Eco Leather Seat

- Breathable Air Grid® Back with Adjustable Lumbar Support
  - Thick Padded Eco Leather Seat
  - Pneumatic Seat Height Adjustment
  - 2-to-1 Synchro Tilt Control with Adjustable Tilt Tension
  - Height-Adjustable Arms with PU Pads
- Heavy Duty Angled Polished Aluminum Finish Base with Oversized Dual Wheel Carpet Casters

Seat Size: 20W x 19D x 3T

Back Size: 20.5W x 23H

Max. Overall Size: 45H x 28W x 25.75D

**Arms Max Inside: 20.75** 

**Arms to Floor Min: 24.75** 

Arms to Seat Min: 6

Seat Height Min: 18.25

Seat Height Max: 22.25

Seat Travel: 4

**Cube:** 6.26

Carton Dimensions: 32 x 26 x 13

Weight: 41 lbs.