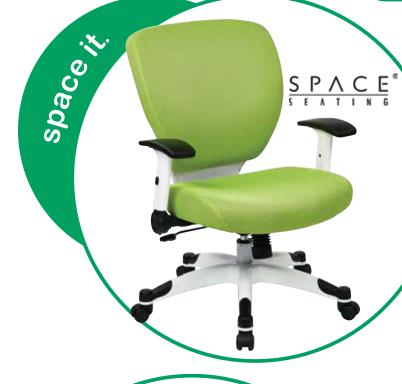

## Manager's Chair with Mesh Seat and Back

- Thick Padded Mesh Seat and Back with Built-in Lumbar Support
  - One Touch Pneumatic Seat Height Adjustment
    - Heavy Duty Coated Nylon Base with Dual Wheel Carpet Casters
    - Available in Blue (-7), Red (-9), Orange (-18), Purple (-512), Green (-6), and Black (-3)

-7 Blue -9 Red Orange

-512 Purple Green -3 Black

**Seat Size:** 20.5W x 19.5D x 3.5T

Back Size: 20.5W x 19H x 1.25T

Max. Overall Size: 26W x 26.75D x 38H

**Arms Max Inside: 18.78** 

**Arms to Floor Min: 23.5** 