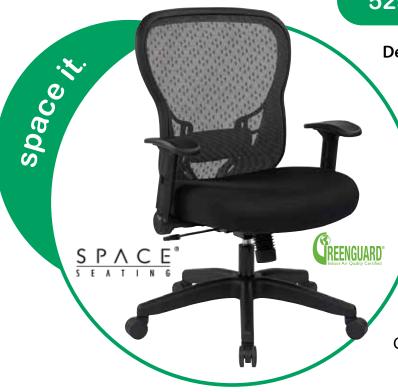

## 529-3R2N1F2

Deluxe R2 SpaceGrid® Back with Mesh Seat and Height Adjustable Flip Arms

- Breathable R2 SpaceGrid® Back with Adjustable Lumbar Support
  - Thick Padded Black Mesh Seat
  - Pneumatic Seat Height Adjustment
  - 2-to-1 Synchro Tilt Control with Adjustable Tilt Tension
  - Height Adjustable Flip Arms
- Heavy Duty Nylon Base with Oversized Dual Wheel Carpet Casters
- GREENGUARD Indoor Air Quality Certified®

Seat Size: 20.75W x 19.5D x 4T

**Back Size: 22.25W x 28H** 

Max. Overall Size: 27.5W x 25.5D x 43H

Arms to Floor: 25.75

Seat Height Min: 17.75

Seat Height Max: 22

Seat Travel: 4.25

**Cube:** 4.34