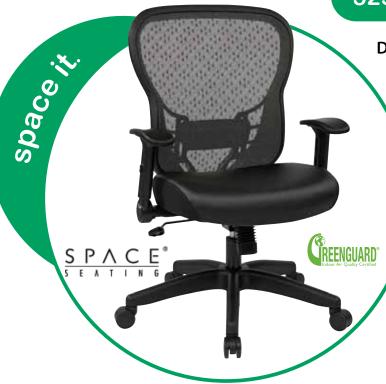

## 529-E3R2N1F2

Deluxe R2 SpaceGrid® Back with Eco Leather Seat and Height Adjustable Flip Arms

- Breathable R2 SpaceGrid® Back with Adjustable Lumbar Support
  - Thick Padded Black Leather Seat
  - Pneumatic Seat Height Adjustment
  - 2-to-1 Synchro Tilt Control with Adjustable Tilt Tension
  - Height Adjustable Flip Arms
  - Heavy Duty Nylon Base with Oversized Dual Wheel Carpet Casters
- GREENGUARD Indoor Air Quality Certified®

Seat Size: 20.75W x 19.5D x 4T

**Back Size:** 22.25W x 28H

Max. Overall Size: 27.5W x 25.5D x 43H

Arms to Floor: 25.75

Seat Height Min: 17.75

Seat Height Max: 22

Seat Travel: 4.25

**Cube:** 4.34