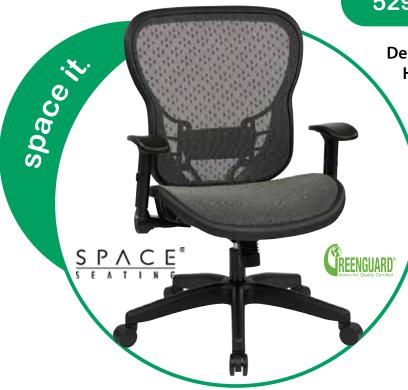

## 529-R22N1F2

## Deluxe R2 SpaceGrid® Back and Seat with Height Adjustable Flip Arms

- Breathable R2 SpaceGrid® Seat and Back with Adjustable Lumbar Support
  - Pneumatic Seat Height Adjustment
  - 2-to-1 Synchro Tilt Control with Adjustable Tilt Tension
  - Height Adjustable Flip Arms
  - Heavy Duty Nylon Base with Oversized Dual Wheel Carpet Casters
- GREENGUARD Indoor Air Quality Certified®

Seat Size: 20.75W x 19.5D x 4T

Back Size: 22.25W x 28H

Max. Overall Size: 27.5W x 25.5D x 43H

Arms to Floor: 25.5

Seat Height Min: 17.75

Seat Height Max: 22

Seat Travel: 4.25

**Cube:** 4.34