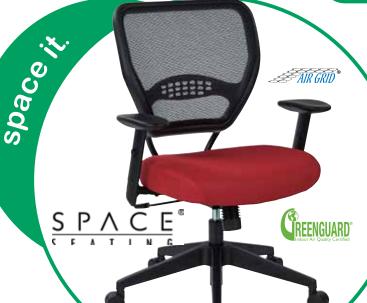

## Professional AirGrid® Back Managers Chair with Mesh Seat

- Breathable AirGrid® Back with Built-in Lumbar Support
  - Thick Padded Mesh Seat Available in Blue (-7), Red (-9), Orange (-18), Purple (-512), and Green (-6)
  - Pneumatic Seat Height Adjustment
  - 2-to-1 Synchro Tilt Control with Adjustable Tilt Tension
  - Height Adjustable Angled Arms with PU Pads
- Heavy Duty Angled Nylon Base with Oversized Dual Wheel Carpet Casters
- GREENGUARD Indoor Air Quality Certified®

-7 Blue -9 Red

-18 Orange -512 Purple

Seat Size: 20.5W x 19.5D x 3.5T

**Back Size:** 20.5W x 18.5H

Max. Overall Size: 42H x 27W x 26.5D

Arms Max Inside: 18.75

**Arms to Floor Min: 25.5** 

**Arms to Seat Min: 6.25** 

Seat Height Min: 18.75

Seat Height Max: 23

Seat Travel: 4.25

**Cube:** 5.47

Carton Dimensions: 28 x 26 x 13

Weight: 40 lbs.