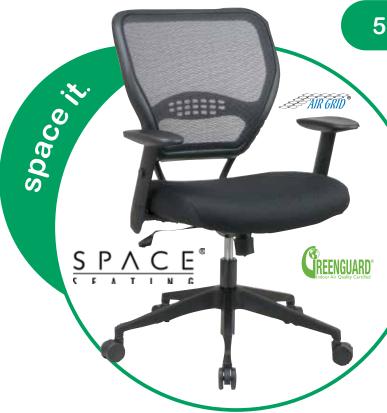

## **Professional AirGrid® Back Managers Chair** with Black Mesh Seat

- Breathable AirGrid® Back with Built-in **Lumbar Support** 
  - Thick Padded Black Mesh Seat
  - Pneumatic Seat Height Adjustment
  - 2-to-1 Synchro Tilt Control with Adjustable Tilt Tension
  - Height Adjustable Angled Arms with **PU Pads**
  - Heavy Duty Angled Nylon Base with **Oversized Dual Wheel Carpet Casters**
- GREENGUARD Indoor Air Quality Certified®

**Seat Size:** 20.5W x 19.5D x 3.5T

Back Size: 20.5W x 18.5H

Max. Overall Size: 42H x 27W x 26.5D

Arms Max Inside: 18.75

Arms to Floor Min: 25.5

Arms to Seat Min: 6.25

Seat Height Min: 18.75

Seat Height Max: 23

Seat Travel: 4.25

**Cube:** 5.47

Carton Dimensions: 28 x 26 x 13

Weight: 40 lbs.