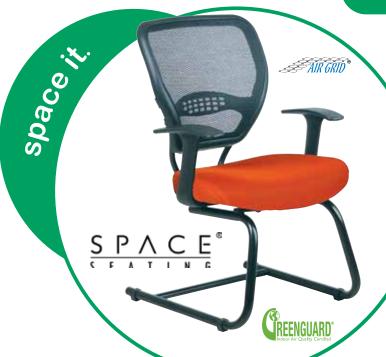

## Professional Air Grid® Back Visitors Chair with Mesh Seat

- Breathable Air Grid® Back with Built-in Lumbar Support
  - Thick Padded Mesh Seat Available in Blue (-7), Red (-9), Orange (-18), Purple (-512), Green (-6), and Black (-3)
    - Fixed Angled T-Arms
  - Heavy Duty Black Finish Sled Base
  - GREENGUARD Indoor Air Quality Certified®

-7 Blue

**Seat Size:** 20.5W x 19.5D x 3T

**Back Size:** 20.5W x 18.5H

Max. Overall Size: 24.5W x 25.5D x 37.25H

**Arms Max Inside: 18.75** 

**Arms to Floor Min: 25.5** 

**Arms to Seat Min: 6.25** 

Seat Height Min: 19