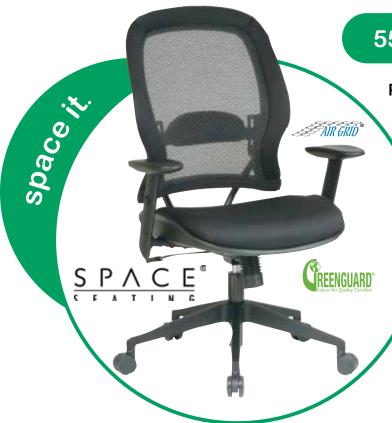

## spec it.

5540

## Professional AirGrid® Chair with Mesh Seat

- Breathable AirGrid® Back with Adjustable Lumbar Support
  - Thick Padded Black Mesh Seat
    - One Touch Pneumatic Seat Height Adjustment
    - 2-to-1 Synchro Tilt Control with Adjustable Tilt Tension
    - Height Adjustable Angled Arms with PU Pads
  - Heavy Duty Angled Nylon Base with Oversized Dual Wheel Carpet Casters
  - GREENGUARD Indoor Air Quality Certified®

Seat Size: 21.75W x 19.5D x 4.25T

**Back Size:** 20.5W x 32.75H

Max. Overall Size: 27.5W x 28.5D x 45H

Arms Max Inside: 19.25

**Arms to Floor Min: 25.5** 

**Arms to Seat Min: 6.25** 

Seat Height Min: 19

Seat Height Max: 23.25

Seat Travel: 4.25

Cube: 7.23

Carton Dimensions: 37 x 26 x 13

Weight: 48 lbs.