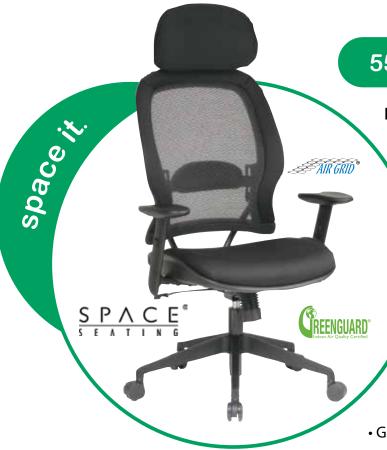

## Professional AirGrid® Chair with Adjustable Headrest

- Breathable AirGrid® Back with Adjustable Lumbar Support
  - Thick Padded Mesh Seat
  - One Touch Pneumatic Seat Height Adjustment
  - 2-to-1 Synchro Tilt Control with Adjustable Tilt Tension
  - Height Adjustable Angled Arms with PU Pads
- Adjustable Headrest
- Heavy Duty Angled Nylon Base with Oversized Dual Wheel Carpet Casters
- GREENGUARD Indoor Air Quality Certified®

**Seat Size:** 21.75W x 19.5D x 4.25T

Back Size: 20.5W x 32.75H

Max. Overall Size: 27.5W x 28.5D x 56.26H

**Arms Max Inside: 19.25** 

**Arms to Floor Min: 25.5** 

Arms to Seat Min: 6.25

Seat Height Min: 19

Seat Height Max: 23.25

Seat Travel: 4.25

**Cube:** 7.23

Carton Dimensions: 37 x 26 x 13

Weight: 48 lbs.