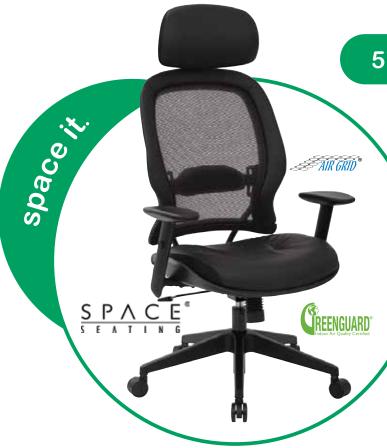

## Dark Air Grid® Back Manager's Chair

- Breathable Air Grid® back with built-in lumbar support
  - Thick padded black eco leather seat
    - One touch pneumatic seat height adjustment
    - 2-to-1 synchro tilt control with adjustable tilt tension
    - Height adjustable angled arms with soft PU pads
  - Adjustable leather headrest
- Heavy duty angled nylon base with versized dual wheel carpet casters
- Has achieved GREENGUARD certification

**Seat Size:** 21.75W x 19.5D x 4.25T

Back Size: 20.5W x 32.75H

Max. Overall Size: 27.5W x 28.5D x 56.26H

**Arms Max Inside: 19.25** 

**Arms to Floor Min: 25.5** 

Arms to Seat Min: 6.25

Seat Height Min: 19

Seat Height Max: 23.25