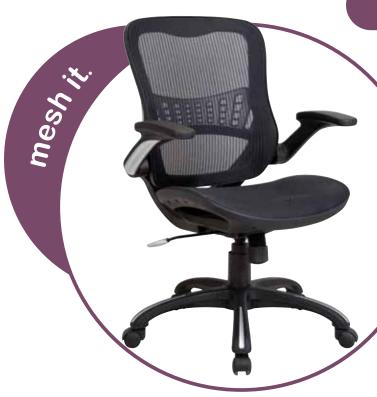

## 69906-3

## Mesh Seat and Back Manager's Chair

- Breathable mesh seat and back with built-in lumbar support
  - One-touch pneumatic seat height adjustment
    - 2-to-1 synchro locking tilt control with adjustable tilt tension
    - Available in black (-3) mesh
    - Padded flip arms with silver accents
    - Heavy duty base with silver accents and dual wheel carpet casters

**Seat Size:** 19W x 19.5D

Back Size: 18.5W x 21H

Max. Overall Size: 24.5W x 24.25D x 37.25H

Arms Min Inside: 19.25

**Arms to Floor Min: 26.25** 

**Arms to Floor Max: 30.25** 

**Seat Range:** 17.75-21.75

Seat Travel: 4