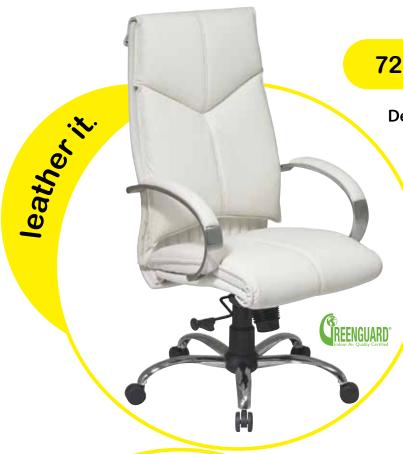

## **Deluxe High-Back Executive Leather Chair** with Chrome Finish Base

- Contour Seat and Back with Built-in **Lumbar Support** 
  - One Touch Pneumatic Seat Height Adjustment
    - Locking Mid Pivot Knee Tilt Control with Adjustable Tilt Tension
  - White Top Grain Leather
  - Padded Chrome Arms
- Heavy Duty Chrome Finish Base with **Dual Wheel Carpet Casters**
- GREENGUARD Indoor Air Quality Certified®

**Seat Size:** 21W x 20D x 3.5T

Back Size: 20W x 30H x 3.5T

Max. Overall Size: 25.75W x 27.25D x 48.75H

**Arms Max Inside: 20.25** 

**Arms to Floor Min: 25.25** 

**Arms to Seat Min: 9** 

Seat Height Min: 16.25

Seat Height Max: 19

Seat Travel: 2.75

**Cube:** 7.37

Carton Dimensions: 35 x 26 x 14

Weight: 60 lbs.