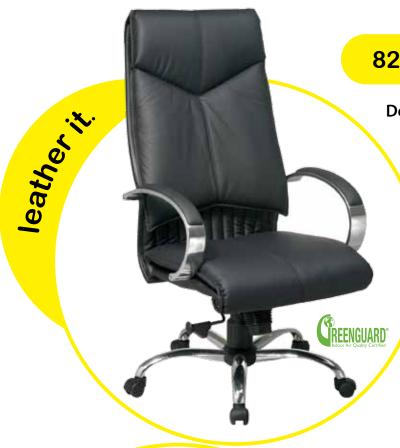

## spec it.

8200-3

Deluxe High-Back Executive Leather Chair with Chrome Finish Base

- Contour Seat and Back with Built-in Lumbar Support
  - One Touch Pneumatic Seat Height Adjustment
  - Locking Mid Pivot Knee Tilt Control with Adjustable Tilt Tension
  - Black Top Grain Leather
  - Padded Chrome Arms
- Heavy Duty Chrome Finish Base with Dual Wheel Carpet Casters
- GREENGUARD Indoor Air Quality Certified®

**Seat Size:** 21W x 20D x 3.5T

Back Size: 20W x 30H x 3.5T

**Max. Overall Size:** 25.75W x 27.25D x 48.75H

**Arms Max Inside: 20.25** 

**Arms to Floor Min: 25.25** 

**Arms to Seat Min:** 9

Seat Height Min: 16.25

Seat Height Max: 19

Seat Travel: 2.75

**Cube:** 7.37

Carton Dimensions: 35 x 26 x 14

Weight: 60 lbs.