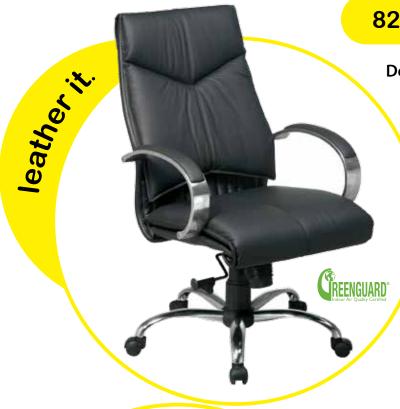

## Deluxe Mid-Back Executive Leather Chair with Chrome Finish Base

- Contour Seat and Back with Built-in Lumbar Support
  - One Touch Pneumatic Seat Height Adjustment
    - Locking Mid Pivot Knee Tilt Control with Adjustable Tilt Tension
  - Black Top Grain Leather
  - Padded Chrome Arms
- Heavy Duty Chrome Finish Base with Dual Wheel Carpet Casters
- GREENGUARD Indoor Air Quality Certified®

**Seat Size:** 20W x 20D x 3.5T

Back Size: 20W x 21H x 3.5T

Max. Overall Size: 25.75W x 27.25D x 37.75H

**Arms Max Inside: 20.25** 

**Arms to Floor Min: 25.25** 

**Arms to Seat Min: 8.75** 

Seat Height Min: 16.25

Seat Height Max: 19

Seat Travel: 2.75

Cube: 7

Carton Dimensions: 35 x 26 x 15

Weight: 57 lbs.