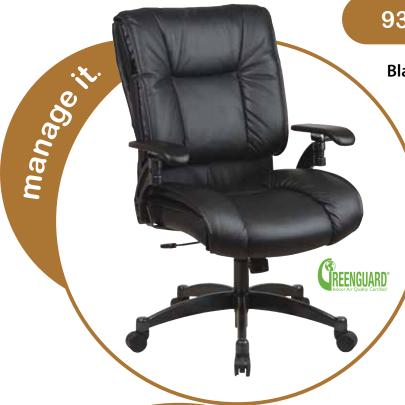

## 9333E

## **Black Eco Leather Conference Chair**

- Pillow Top Seat and Back with Built-In Lumbar Support
  - Pneumatic Seat Height Adjustment
  - 2-to-1 Synchro Tilt Control with Adjustable Tilt Tension
    - Black Eco Leather
    - Cantilever Arms with PU Pads
  - Heavy Duty Gunmetal Finish Base with Oversized Dual Wheel

**Carpet Casters** 

• This product has achieved GREENGUARD Certification

**Seat Size:** 22W x 20D x 5.25T

Back Size: 21W x 24H x 5T

Max. Overall Size: 27.5W x 28.25D x 45H

**Arms Max Inside: 19.5** 

**Arms to Floor Min: 28** 