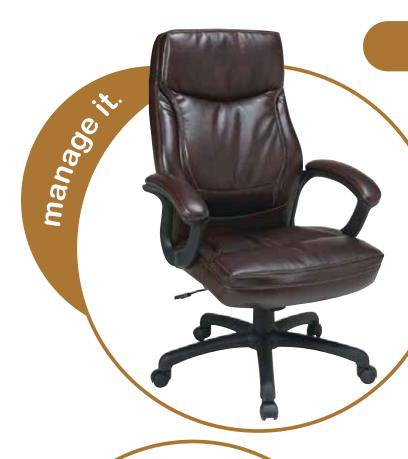

## **Executive High Back Eco Leather Chair with Two Tone Stitching**

- Thick Padded Contour Seat and Back with Built-in Lumbar Support
  - One Touch Pneumatic Seat Height Adjustment
  - Locking Tilt Control with Adjustable Tilt Tension
  - Padded Nylon Loop Arms
  - Eco Leather: Black (-EC3) or Mocha (-EC9) with 2-Tone Stitching
- Heavy Duty Nylon Base with Dual Wheel Carpet Casters

**Seat Size:** 18.75W x 19.75D x 4T

Back Size: 18.75W x 30H x 4.75T

Max. Overall Size: 48.5H x 26.75W x 26.25D

Arms Max Inside: 20.75

**Arms to Floor Min: 28.75** 

Arms to Seat Min: 8.75

Seat Height Min: 17.75

Seat Height Max: 20.75

Seat Travel: 3

**Cube:** 6.32

Carton Dimensions: 30 x 14 x 26

Weight: 43 lbs.