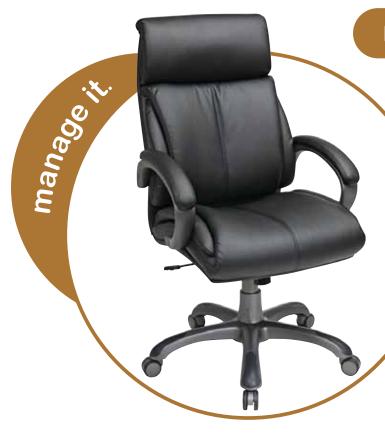

## Executive Eco Leather Chair with Padded Arms and Coated Base

- Black Eco Leather Seat and Back with Built-in Lumbar Support
  - One Touch Pneumatic Seat Height Adjustment
    - Locking Tilt Control with Adjustable Tilt Tension
    - Padded Loop Arms with Titanium Coated Accents
  - Heavy Duty Titanium Coated Base with Dual Wheel Carpet Casters

**Seat Size:** 21W x 20D x 5.25T

Back Size: 21W x 25.75H x 5T

Max. Overall Size: 25.75W x 30D x 47H

**Arms to Floor Min: 27.75** 

Seat Height Min: 20

Seat Height Max: 22.75

Seat Travel: 2.75

**Cube:** 7.22