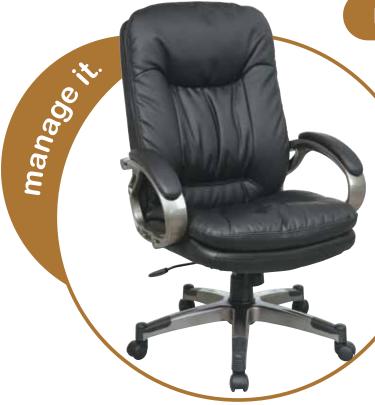

## Executive Eco Leather Chair with Locking Tilt Control and Coated Base

- Thick Padded Eco Leather Seat and Back with Built-in Lumbar Support
  - One Touch Pneumatic Seat Height Adjustment
    - Locking Tilt Control with Adjustable Tilt Tension
    - Padded Loop Arms
    - Eco Leather: Black (-EC3)
  - Heavy Duty Titanium Finish Base with Dual Wheel Carpet Casters

**Seat Size:** 21.5W x 22D x 5.5T

Back Size: 21.25W x 28.5H x 5.75T

Max. Overall Size: 45.5H x 25W x 30.5D

**Arms Max Inside: 20.5** 

**Arms to Floor Min: 28** 

Seat Height Min: 19

Seat Height Max: 21.75

Seat Travel: 2.75