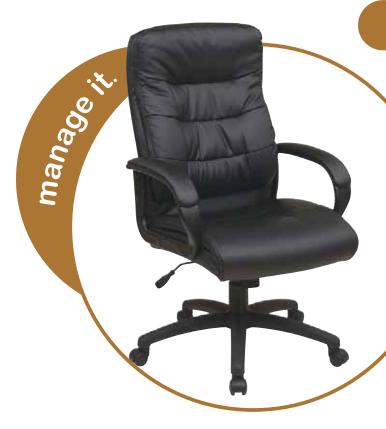

## High Back Faux Leather Executive Chair with Padded Arms

- Faux Leather Seat and Back with Built-in Lumbar Support
  - One Touch Pneumatic Seat Height Adjustment
    - Locking Tilt Control with Adjustable Tilt Tension
    - Fixed Padded Loop Arms
    - Black (-U6) Faux Leather
  - Heavy Duty Nylon Base with Dual Wheel Carpet Casters

**Seat Size:** 20.25W x 19.5D x 4.5T

Back Size: 20W x 28.25H x 4.5T

**Max. Overall Size:** 26W x 27.25D x 47.5H

**Arms Min Inside: 20** 

Arms to Floor Min: 27

**Arms to Floor Max: 30.75** 

Seat Height Min: 19

Seat Height Max: 22.75

Seat Travel: 3.75

**Cube:** 5.67

Carton Dimensions: 26L x 26W x 14.5H

Weight: 40 lbs.