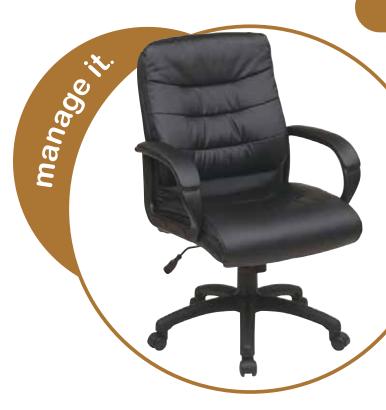

## Mid Back Faux Leather Executive Chair with Padded Arms

- Faux Leather Seat and Back with Built-in Lumbar Support
  - One Touch Pneumatic Seat Height Adjustment
    - Locking Tilt Control with Adjustable Tilt Tension
    - Fixed Padded Loop Arms
    - Black (-U6) Faux Leather
- Heavy Duty Nylon Base with Dual Wheel Carpet Casters