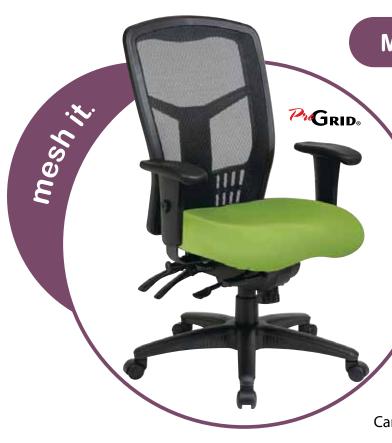

## **ProGrid® High-Back Managers Chair**

- Breathable ProGrid® Back with Built-in Lumbar Support
  - One Touch Pneumatic Seat Height Adjustment
    - Mutli-Function Control with Seat Slider, Forward Pitch and Adjustable Tilt Tension
    - Fixed Back Height
  - Available in Blue (-7), Red (-9), Orange (-18), Purple (-512), Green (-6), and Black (-30)
- Height and Width Adjustable Arms with PU Pads
- Heavy Duty Nylon Base with Dual Wheel Carpet Casters

**Seat Size:** 21W x 19.5D x 3T

Back Size: 19.5W x 23H

Max. Overall Size: 26W x 29D x 42H

**Arms Max Inside: 19** 

**Arms to Floor Min: 25.5** 

Arms to Seat Min: 6.75

Seat Height Min: 18.25

Seat Height Max: 22