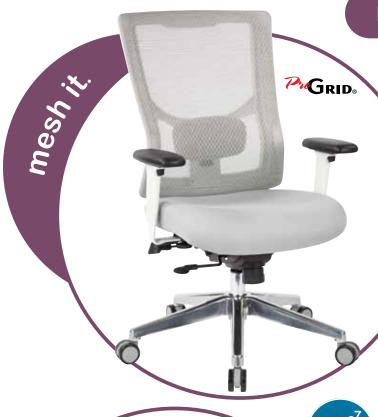

## **ProGrid® Back Managers Chair**

- Breathable ProGrid® white mesh back and padded seat with adjustable lumbar support
  - One touch pneumatic seat height adjustment
    - Ratchet back height adjustment
    - Deluxe 2-to-1 synchro tilt control with seat slider and adjustable tilt tension
  - Available in Blue (-7), Red (-9), Orange (-18), Purple (-512), Green (-6), Black (-30) and Gray (-2)
  - 2-Way adjustable PU padded arms
- Heavy duty angled aluminum base with oversized carpet casters

Seat Size: 20.5W x 20.25D x 3.5T

Back Size: 20.5W x 22.5H

Max. Overall Size: 25.75 x 28 x 46.5

**Arms to Floor Min: 25.5** 

Seat Range: 19-22.5

Seat Travel: 3.5

**Cube:** 5.87

Carton Dimensions: 29 x 25 x 14

Weight: 59 lbs.