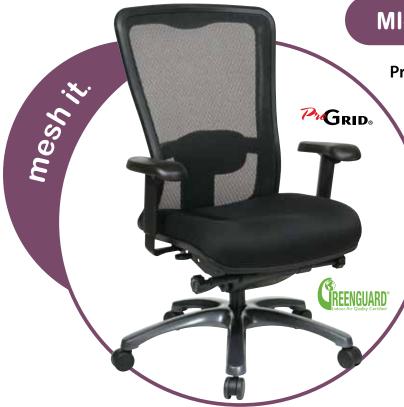

## **ProGrid® High Back Chair**

- Breathable ProGrid® Back with Adjustable Lumbar Support
  - One Touch Pneumatic Seat Height Adjustment
    - Seat Slider
    - Synchro Tilt Control with Infinite Lock
    - 2-Way Adjustable Arms
    - Coal FreeFlex® (-30) Fabric Seat
    - Heavy Duty Titanium Finish Base with Dual Wheel Carpet Casters
  - GREENGUARD Indoor Air Quality Certified®

**Seat Size:** 20.25W x 19D x 3.25T

**Back Size:** 21.5W x 24.5H

Max. Overall Size: 28.5W x 24.5D x 43.5H

**Arms Max Inside: 20** 

**Arms to Floor Min: 24.75** 

**Arms to Floor Max: 29.75** 

**Arms to Seat Min: 6.5** 

**Arms to Seat Max:** 9

Seat Height Min: 18

Seat Height Max: 20.25

Seat Travel: 2.25

Carton Dimensions: 37 x 26 x 15

Weight: 59 lbs.