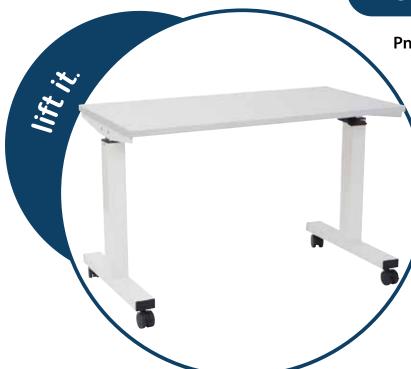

## **Pneumatic Height Adjustable Table**

- One-touch pneumatic table height adjustment for standing & seated meetings
  - White frame and white laminate top (-1)
    - Steel frame construction for stability
    - Stationery / Distributed Weight capacity: 200 lbs.
    - Available in 4ft. (HAT60241), 5 ft. (HAT60251) and 6ft. (HAT60261)
    - · Locking black casters