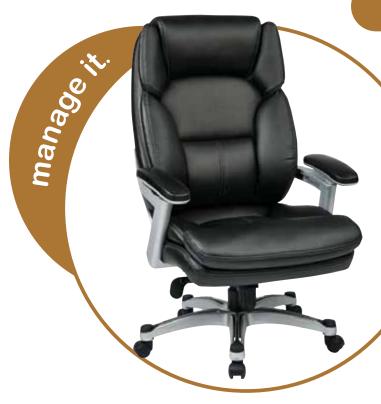

## **Executive Eco Leather Chair featuring Coil Spring Cushioning**

- Black Eco Leather Seat and Back with Adjustable Lumbar Support
  - Coil Spring Cushion
  - Designer Height Adjustable Padded Arms with Coated Accents
  - Knee Tilt Control with Adjustable Tilt Tension
  - Silver Finish Base with Black End Caps and Dual Wheel Carpet Casters

**Seat Size:** 20.5W x 20D x 5.5T

**Back Size:** 20.5W x 27H x 5T

Max. Overall Size: 29W x 26D x 48.5H

**Arms to Floor Min: 26.5** 

Seat Height Min: 19.75

Seat Height Max: 22.25

Seat Travel: 2.5

**Cube:** 9.2