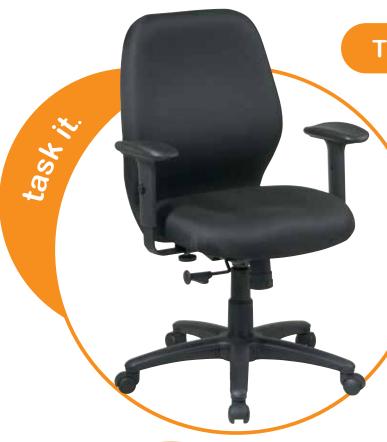

## 2-to-1 Synchro Tilt Managers Chair with Adjustable PU Padded Arms

- Thick Padded Contour Seat and Back with Built-in Lumbar Support
  - One Touch Pneumatic Seat Height Adjustment
  - 2-to-1 Synchro Tilt Control with Adjustable Tilt Tension
  - Height and Width Adjustable Arms with PU Pads
  - Heavy Duty Nylon Base with Dual Wheel Carpet Casters

**Seat Size:** 20.5W x 19D x 3.5T

Back Size: 19.5W x 21H x 3.5T

Max. Overall Size: 41.5H x 27.25W x 25.5D

**Arms Max Inside: 21** 

**Arms to Floor Min: 24.75** 

Arms to Seat Min: 7

Seat Height Min: 17.75

Seat Height Max: 21.75