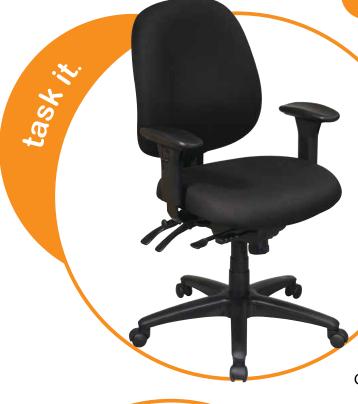

## TI-1522-30

Multi Function Ergonomic Chair with Ratchet Back, Seat Slider and 2-Way Adjustable Arms

- Contour Molded Seat and Back with Built-in Lumbar Support
  - Fabric Covered Back
  - One Touch Pneumatic Seat Height Adjustment
  - Multi Function Control with Adjustable Tilt Tension, Forward Tilt and Seat Slider
- Ratchet Back Height Adjustment
- Height and Width Adjustable Arms with PU Pads
- Heavy Duty Nylon Base with Dual Wheel Carpet Casters

**Seat Size:** 20W x 20D x 3.5T

**Back Size:** 19W x 19H x 3.5T

Max. Overall Size: 45H x 29W x 27.25D

**Arms to Floor Min: 25.25** 

Seat Travel: 3.75

**Cube:** 5.5

Carton Dimensions: 14.75 x 24.75 x 26

Weight: 57 lbs.