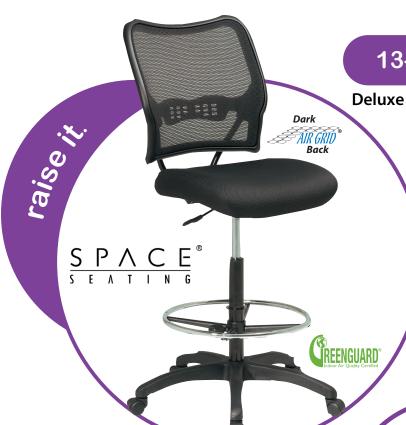

## 13-37N20D

**Deluxe Air Grid® Back Drafting Chair** 

- Breathable Air Grid® Back with Built-in Lumbar Support
  - Thick Padded Black Mesh Seat
  - Pneumatic Seat Height Adjustment
  - Adjustable Chrome Footring
  - Heavy Duty Nylon Base with Dual Wheel Carpet Casters
  - GREENGUARD Indoor Air Quality Certified®

Optional Height Adjustable Arms

**Seat Size:** 19.5"W x 20"D x 4"T

Back Size: 20"W x 19"H

Max. Overall Size: 21.25"W x 25.5"D x 51"H

Seat Height Range: 27.5"-32.5"

Seat Travel: 5"

Weight: 37 lbs.

Weight Capacity: 250 lbs.