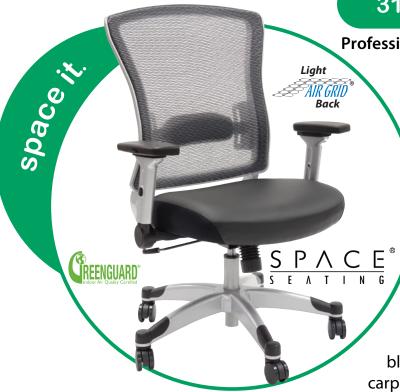

## 317-ME36C61F6

Professional Light Air Grid® Back Manager's Chair

- Breathable Light Air Grid® back with adjustable lumbar support
  - Thick padded black eco leather seat with memory foam
  - One touch pneumatic seat height adjustment
  - 2-to-1 synchro tilt control with adjustable tilt tension
  - Platinum coated 4 way adjustable flip arms with PU pads
- Heavy duty platinum coated base with black end caps and oversized dual wheel carpet casters
- GREENGUARD Indoor Air Quality Certified®

Seat Size: 20.5"W x 19.25"D x 4"T

Back Size: 22"W x 22.75"H

Max. Overall Size: 28.5"W x 23.75"D x 44.25"H

Arms Min Inside: 21.5"

Arms to Seat Minimum: 8.75"

Arms to Floor Minimum: 27"

Seat Height Range: 18.5"-22.75"

Seat Travel: 4.25"

Weight: 47 lbs.

Weight Capacity: 250 lbs.

**Cube:** 6.26

Carton Dimensions: 32" x 26" x 13"

Carton Weight: 78 lbs.