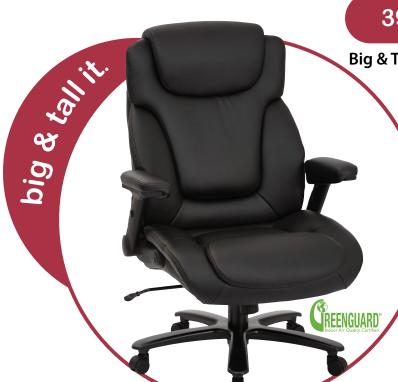

## spec it.

39200

**Big & Tall Bonded Leather Executive Chair** 

- Thick padded contour black bonded leather seat & back with built-in lumbar support
  - One touch pneumatic seat height adjustment
  - Locking tilt control with adjustable tilt tension
  - Padded adjustable flip arms
  - Coated metal base with dual wheel carpet casters
- GREENGUARD Indoor Air Quality Certified®

400<sub>lb.</sub> weight limit

**Seat Size:** 25.25W x 23.5D x 6T

**Back Size:** 23.25W x 31H x 6T

Max. Overall Size: 30W x 33.5D x 49H

**Arms to Floor Min: 27.75** 

Seat Range: 20-24

**Seat Travel:** 4

Weight: 68 lbs.