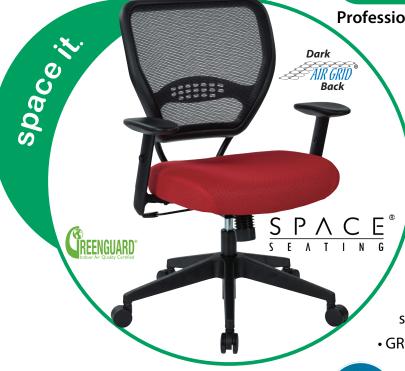

## Professional Dark Air Grid® Back Managers Chair

- Breathable AirGrid® Back with Built-in Lumbar Support
  - Thick Padded Mesh Seat Available in Blue (-7), Red (-9), Orange (-18), Purple (-512), and Green (-6)
    - Pneumatic Seat Height Adjustment
  - 2-to-1 Synchro Tilt Control with Adjustable Tilt Tension
  - Height Adjustable Angled Arms with PU Pads
- Heavy Duty Angled Nylon Base with Oversized Dual Wheel Carpet Casters
- GREENGUARD Indoor Air Quality Certified®

**Seat Size:** 20.5"W x 19.5"D x 3.5"T

Back Size: 20.5"W x 18.5"H

Max. Overall Size: 27"W x 26.5"D x 42"H

Arms Max Inside: 18.75"

Arms to Floor Min: 25.5"

Arms to Seat Min: 6.25"

Seat Height Range: 18.75"-23"