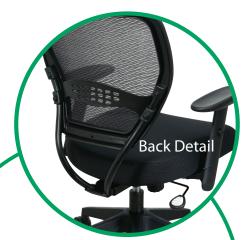

## Professional Dark Air Grid® Back Managers Chair

- Breathable AirGrid® Back with Built-in Lumbar Support
  - Thick Padded Black Mesh Seat
  - Pneumatic Seat Height Adjustment
  - 2-to-1 Synchro Tilt Control with Adjustable Tilt Tension
  - Height Adjustable Angled Arms with PU Pads
  - Heavy Duty Angled Nylon Base with Oversized Dual Wheel Carpet Casters
- GREENGUARD Indoor Air Quality Certified®