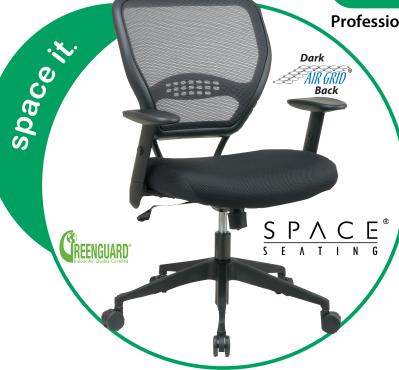

## spec it.

## Professional Dark Air Grid® Back Managers Chair

- Breathable AirGrid® Back with Built-in Lumbar Support
  - Thick Padded Black Mesh Seat
  - Pneumatic Seat Height Adjustment
  - 2-to-1 Synchro Tilt Control with Adjustable Tilt Tension
  - Height Adjustable Angled Arms with PU Pads
  - Heavy Duty Angled Nylon Base with Oversized Dual Wheel Carpet Casters
- GREENGUARD Indoor Air Quality Certified®

Seat Size: 20.5"W x 19.5"D x 3.5"T

Back Size: 20.5"W x 18.5"H

**Max. Overall Size:** 27"W x 26.5"D x 42"H

Arms Max Inside: 18.75"

Arms to Floor Min: 25.5"

Arms to Seat Min: 6.25"

Seat Height Range: 18.75"-23"

Seat Travel: 4.25" Weight: 40 lbs.

Weight Capacity: 250 lbs.

**Cube:** 5.48

Carton Dimensions: 28" x 26" x 13"

Carton Weight: 69 lbs.