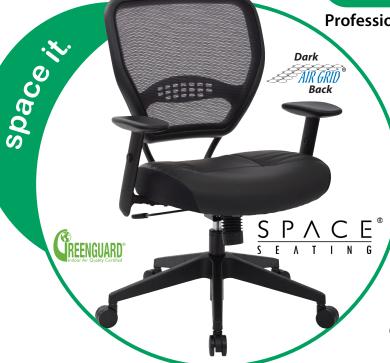

## spec it.

Professional Dark Air Grid® Back Managers Chair

- Breathable Dark Air Grid® Back with Built-in Lumbar Support
  - Thick Padded Black Eco Leather Seat
  - Pneumatic Seat Height Adjustment
  - 2-to-1 Synchro Tilt Control with Adjustable Tilt Tension
  - Height Adjustable Angled Arms with Soft PU Pads
  - Heavy Duty Angled Nylon Base with Oversized Dual Wheel Carpet Casters
- GREENGUARD Indoor Air Quality Certified®

Seat Size: 20.5"W x 19.5"D x 3.5"T

Back Size: 20.5"W x 18.5"H

**Max. Overall Size:** 27"W x 26.5"D x 42"H

Arms Max Inside: 18.75"

Arms to Floor Min: 25.5"

Arms to Seat Min: 6.25"

Seat Height Range: 18.75"-23"

Seat Travel: 4.25" Weight: 40 lbs.

Weight Capacity: 250 lbs.

**Cube:** 5.48

Carton Dimensions: 28" x 26" x 13"

Carton Weight: 69 lbs.