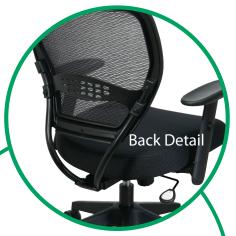

## spec it.

Professional Dark Air Grid® Back Managers Chair

- Breathable Dark Air Grid® Back with Built-in Lumbar Support
  - Thick Padded Black Eco Leather Seat
  - Pneumatic Seat Height Adjustment
  - 2-to-1 Synchro Tilt Control with Adjustable Tilt Tension
  - Height Adjustable Angled Arms with Soft PU Pads
  - Heavy Duty Angled Nylon Base with Oversized Dual Wheel Carpet Casters
- GREENGUARD Indoor Air Quality Certified®