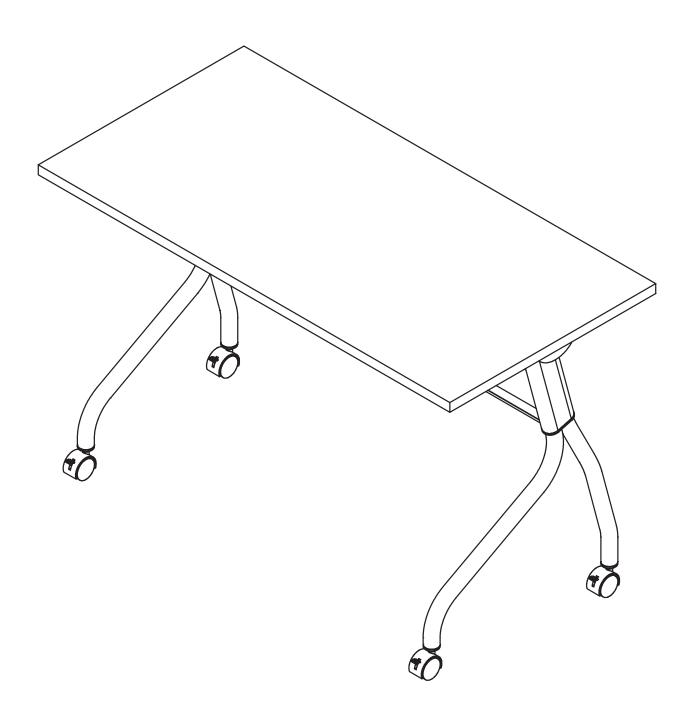

#### **EXPLODED VIEW**



STEP 1 - Attach Modesty Panel

- Attach modesty panel (Item 3).
- Once modesty panel is in place, tighten all screws.



C X1 (4mm) D X1 (5mm)

#### STEP 2 - Attach Center Support Beam

- Insert center support beam (Item 5) into center slots on leg and affix with screws (Item A).
- Do not tighten these screws until after Step 3.



| Γ | A x4 | C x1 |
|---|------|------|

#### STEP 3 - Attach Outer Support Beams

- Insert outer support beams (Items 4) into outer slots on leg and affix with screws (Item A).
- · Tighten all screws securely.





STEP 4 - Attach Table Base to Top





**STEP 5 - Operating the Table**