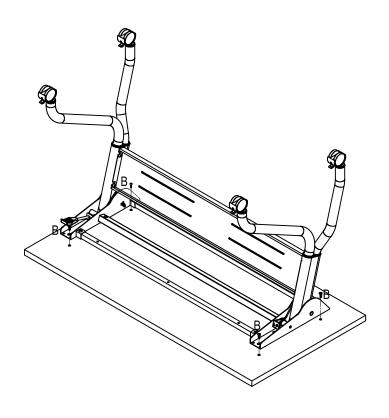

#### STEP 2 - Attach Center Support Beam

- Insert center support beam (Item 5) into center slots on leg and affix with screws (Item A).
- Do not tighten these screws until after Step 3.

| Γ | A x4 | C x1 |
|---|------|------|