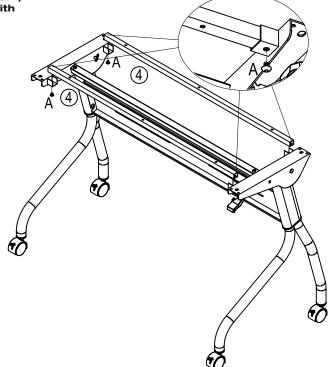

#### STEP 3 - Attach Outer Support Beams

- Insert outer support beams (Items 4) into outer slots on leg and affix with screws (Item A).
- · Tighten all screws securely.

STEP 4 - Attach Table Base to Top