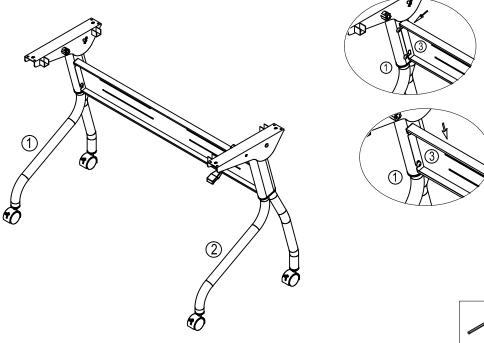

#### **EXPLODED VIEW**

STEP 1 - Attach Modesty Panel

- Attach modesty panel (Item 3).
- Once modesty panel is in place, tighten all screws.

C X1 (4mm) D X1 (5mm)

#### STEP 2 - Attach Center Support Beam

- Insert center support beam (Item 5) into center slots on leg and affix with screws (Item A).
- Do not tighten these screws until after Step 3.

| Γ | A x4 | C x1 |
|---|------|------|