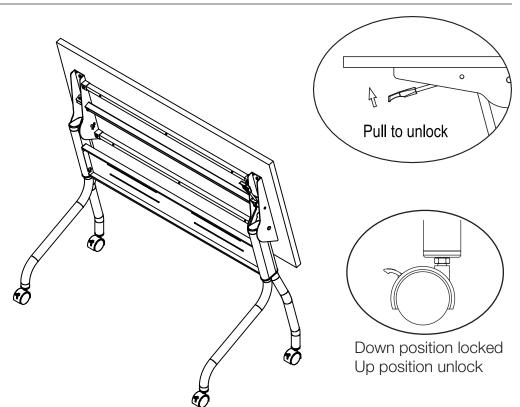

#### **EXPLODED VIEW**



STEP 1 - Attach Modesty Panel

- Attach modesty panel (Item 3).
- Once modesty panel is in place, tighten all screws.



C X1 (4mm) D X1 (5mm)

#### STEP 2 - Attach Center Support Beam

- Insert center support beam (Item 5) into center slots on leg and affix with screws (Item A).
- Do not tighten these screws until after Step 3.



| Γ | A x4 | C x1 |
|---|------|------|

#### STEP 3 - Attach Outer Support Beams

- Insert outer support beams (Items 4) into outer slots on leg and affix with screws (Item A).
- · Tighten all screws securely.





STEP 4 - Attach Table Base to Top





**STEP 5 - Operating the Table**