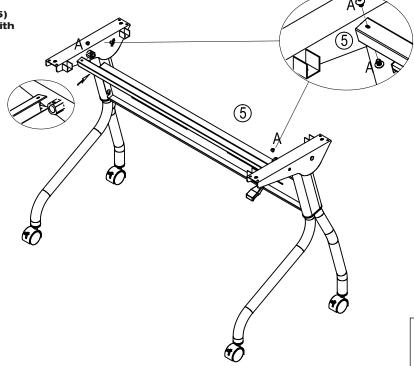

#### STEP 2 - Attach Center Support Beam

- Insert center support beam (Item 5) into center slots on leg and affix with screws (Item A).
- Do not tighten these screws until after Step 3.

| Γ | A x4 | C x1 |
|---|------|------|

#### STEP 3 - Attach Outer Support Beams

- Insert outer support beams (Items 4) into outer slots on leg and affix with screws (Item A).
- · Tighten all screws securely.

STEP 4 - Attach Table Base to Top