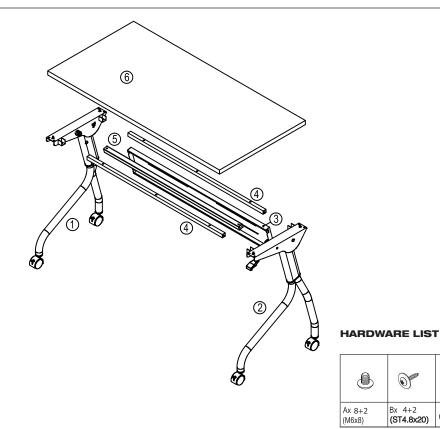

#### **EXPLODED VIEW**

STEP 1 - Attach Modesty Panel

- Attach modesty panel (Item 3).
- Once modesty panel is in place, tighten all screws.

C X1 (4mm) D X1 (5mm)

#### STEP 2 - Attach Center Support Beam

- Insert center support beam (Item 5) into center slots on leg and affix with screws (Item A).
- Do not tighten these screws until after Step 3.

| Γ | A x4 | C x1 |
|---|------|------|

#### STEP 3 - Attach Outer Support Beams

- Insert outer support beams (Items 4) into outer slots on leg and affix with screws (Item A).
- · Tighten all screws securely.

STEP 4 - Attach Table Base to Top