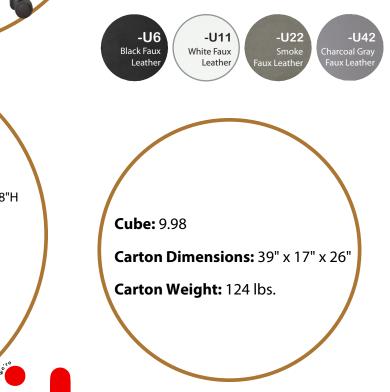

## High Back Executive Faux Leather Chair

• Thick Padded Faux Leather Seat and Back with Built-in Lumbar Support

- One Touch Pneumatic Seat Height Adjustment
- Locking Tilt Control with Adjustable Tilt Tension
- Available in Black (-U6), White (-U11), Smoke (-U22), or Charcoal Gray (-U42)
- Chrome Finished Padded Loop Arms
- Heavy Duty Chrome Finished Base with Dual Wheel Carpet Casters

972-386-5200 Phone • 866-648-3635 Toll Free • www.ofdist.com

office furniture distributors

Seat Size: 19"W x 19"D x 1.5"T Back Size: 17.25"W x 27"H x 1"T

Max. Overall Size: 23.25"W x 26.25"D x 44.75"-48"H

Arms to Floor Min: 27"

Seat Range: 18.5"-21.75"

Seat Travel: 3.25"

Weight: 47 lbs.

Weight Capacity: 250 lbs.