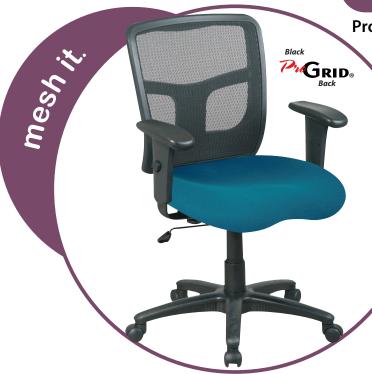

## **ProGrid® Mid-Back Managers Chair**

- One Touch Pneumatic Seat Height Adjustment
  - Ratchet Back Height Adjustment
  - Mesh Saddle Seat with Molded Foam
  - Available in Blue (-7), Red (-9), Orange (-18), Purple (-512), Green (-6), and Coal FreeFlex® Fabric (-30)
- Height and Width Adjustable Arms with PU Pads
- Heavy Duty Nylon Base with Dual Wheel Carpet Casters

**Seat Size:** 20.25"W x 19"D x 3.5"T

**Back Size:** 19"W x 16.75"H

Max. Overall Size: 26.5"W x 25.25"D x 39"H

Arms Max Inside: 19"

**Arms to Floor Min: 25.5**"

Arms to Seat Min: 6.75"

Seat Height Range: 18.25"-22"

Seat Travel: 3.75"

Weight: 50 lbs.

Weight Capacity: 250 lbs.

**Cube:** 5.06

Carton Dimensions: 25" x 25" x 14"

Carton Weight: 63 lbs.