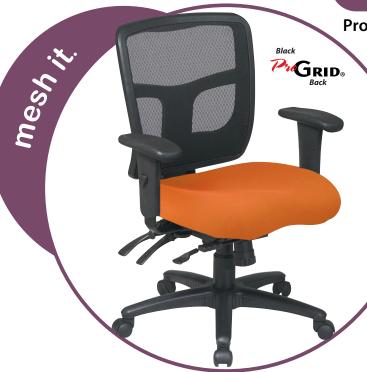

## **ProGrid® Mid-Back Managers Chair**

- Breathable ProGrid® Back with Built-in Lumbar Support
  - One Touch Pneumatic Seat Height Adjustment
    - Multi-Function Control with Seat Slider
    - Ratchet Back Height Adjustment
    - Mesh Saddle Seat with Molded Foam
  - Available in Blue (-7), Red (-9), Orange (-18), Purple (-512), Green (-6), and Coal FreeFlex® Fabric (-30)
- Height and Width Adjustable Arms with PU Pads
- Heavy Duty Nylon Base with Dual Wheel Carpet Casters

Seat Size: 20.25"W x 19"D x 3.5"T

**Back Size:** 19"W x 16.75"H

Max. Overall Size: 26.5"W x 25.25"D x 39"H

Arms Max Inside: 19"

**Arms to Floor Min: 25.5**"

Arms to Seat Min: 6.75"

Seat Height Range: 18.25"-22"

Seat Travel: 3.75"

Weight: 50 lbs.

Weight Capacity: 250 lbs.

**Cube:** 5.47

Carton Dimensions: 25" x 27" x 14"

Carton Weight: 69 lbs.