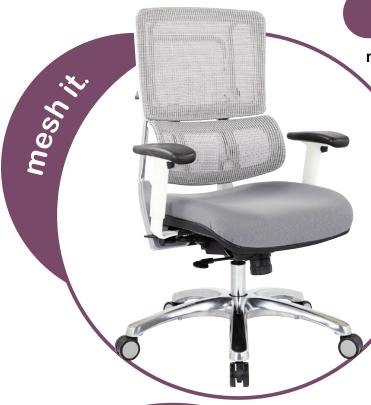

## mesh it. High Back Chair

- Breathable White Vertical Mesh Back with Selfadjusting Lumbar Support
  - Height Adjustable Back with Dual Steel Frame Post
    - One Touch Pneumatic Seat Height Adjustment
    - Seat Slider
    - 2-to-1 Synchro Tilt Control with 3-position Lock
    - Height and Width Adjustable Padded Arms
    - Steel (-5811) Fabric Seat
  - Heavy Duty Polished Aluminum Base with Dual Wheel Carpet Casters

**Seat Size:** 20.25"W x 17.25"D x 2"T

**Back Size:** 20"W x 29.25"H

**Max. Overall Size:** 25.75"W x 25.75"D x 44"-47"H

**Arms to Floor Min: 25.75**"

Seat Range: 19"-22"

Seat Travel: 3"

Weight: 65 lbs.

Weight Capacity: 300 lbs.